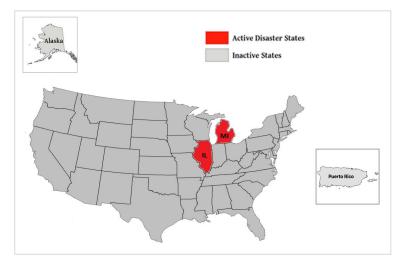

February 16, 2024

| WSP USA Inspection Services Active Disasters |               |                                |                      |                          |  |  |  |  |
|----------------------------------------------|---------------|--------------------------------|----------------------|--------------------------|--|--|--|--|
| Disaster Number<br>and State                 | Disaster Type | Number of Counties<br>Declared | Days Since<br>Launch | Registration<br>Deadline |  |  |  |  |
| 4749 IL                                      | Flooding      | 1 County                       | 83                   | 2/9/2024                 |  |  |  |  |
| 4757 MI                                      | Flooding      | 9 Counties                     | 3                    | 4/8/2024                 |  |  |  |  |