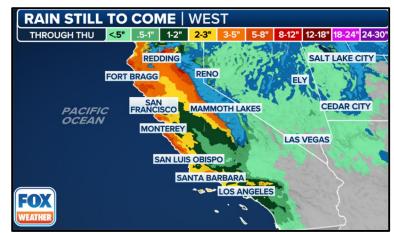

## Flood Threat California

- California is facing another multi-day siege of stormy weather for several days starting Saturday, which could result in the potential for flooding rainfall, landslides, heavy mountain snow, strong winds and coastal flooding.
- The next atmospheric river arrives Saturday. However, this atmospheric river is not forecast to be particularly strong or long-lasting.

- Another strong low-pressure system and atmospheric river event will impact California beginning late Sunday and may last for several days before wrapping up Wednesday. This round will bring heavier rain and high mountain snow to Southern California. Heavy rain on already saturated ground from the previous systems will increase the flooding and landslide potential statewide.
- Northern California will pick up widespread rainfall totals of 3 to 5 inches through Wednesday, particularly in the coastal ranges and Sierra foothills below snow level.
- Central California's coastal ranges can expect rainfall totals of 2 to 5 inches through Wednesday. Generally, 1 to 3 inches of rain is expected in the Central Valley.
- Southern California will see rainfall totals of more than 3 inches from L.A. County westward to Santa Barbara County, with lesser amounts farther south and inland.
- Flooding and landslides will be a serious concern with the heavier rainfall totals.