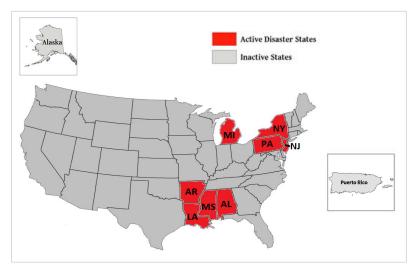

December 27, 2021

| WSP USA Inspection Services Active Disasters |                          |                                |                      |                          |  |  |  |  |
|----------------------------------------------|--------------------------|--------------------------------|----------------------|--------------------------|--|--|--|--|
| Disaster Number<br>and State                 | Disaster Type            | Number of Counties<br>Declared | Days Since<br>Launch | Registration<br>Deadline |  |  |  |  |
| 4607 MI                                      | Severe Storms & Flooding | 4 Counties                     | 160                  | 11/12/2021               |  |  |  |  |
| 4611 LA                                      | Hurricane                | 25 Parishes                    | 118                  | 11/29/2021               |  |  |  |  |
| 4614 NJ                                      | Hurricane                | 12 Counties                    | 111                  | 1/05/2022                |  |  |  |  |
| 4615 NY                                      | Hurricane                | 10 Counties                    | 111                  | 1/04/2022                |  |  |  |  |
| 4618 PA                                      | Hurricane                | 8 Counties                     | 106                  | 1/10/2021                |  |  |  |  |
| 4626 MS                                      | Hurricane                | 8 Counties                     | 62                   | 12/22/2021               |  |  |  |  |
| 4632 AL                                      | Severe Storms & Flooding | 2 Counties                     | 1                    | 2/21/2022                |  |  |  |  |
| 4633 AR                                      | Tornadoes                | 5 Counties                     | 0                    | N/A                      |  |  |  |  |