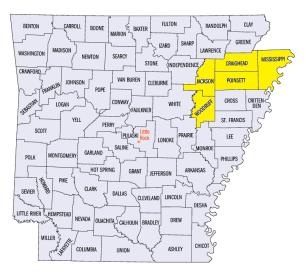

## 4633 Arkansas

- According to Gov. Asa. Hutchinson, President Biden has approved the major disaster declaration for the state of Arkansas, following the storms that occurred in early December.
- On Friday, Dec. 10, heavy storms ripped through the northeastern part of Arkansas, leaving a path of destruction in it's wake.
- In Tuesday, Dec. 14's report, Gov. shared that 307 homes were damaged and 61 of them destroyed.
- After FEMA assessed the destruction, the governor submitted a letter to President Biden requesting Arkansas to be declared a federal disaster area.

- On Friday morning, Dec. 24, the governor said President Biden approved the major disaster declaration for the state of Arkansas and individual assistance will be available.
- The President's action makes federal funding available to affected individuals in Craighead, Jackson, Mississippi, Poinsett and Woodruff counties.