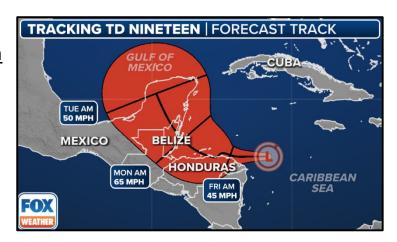

## Tropical Activity Atlantic – Tropical Depression Nineteen

- Tropical Depression Nineteen remains on track to strengthen into Tropical Storm Sara on Thursday as millions of people living and working in Central America brace for life-threatening and potentially catastrophic impacts, including flash flooding and mudslides.
- Currently located 250 miles east of Isla Guanaja, Honduras with a maximum sustained wind of 35 mph.

- The NHC said Tropical Depression Nineteen will continue to move to the west on Thursday, taking it across the western Caribbean Sea. After that, the system is expected to stall and meander near the coast of Honduras on Friday and through the weekend.
- It is too soon to determine what impacts the system could bring to portions of the eastern Gulf of Mexico.