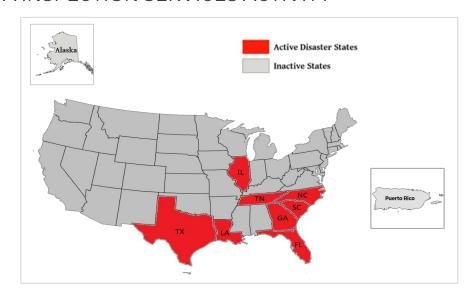

<sup>\*</sup>Award of task order to contractor pending

| WSP USA Inspection Services Active Disasters |                          |                                   |                      |                          |  |  |  |
|----------------------------------------------|--------------------------|-----------------------------------|----------------------|--------------------------|--|--|--|
| Disaster Number<br>and State                 | Disaster Type            | Number of<br>Counties<br>Declared | Days Since<br>Launch | Registration<br>Deadline |  |  |  |
| 4781 TX                                      | Severe Storms & Flooding | 40 Counties                       | 178                  | 8/15/2024                |  |  |  |
| 4798 TX                                      | Hurricane Beryl          | 22 Counties                       | 123                  | 10/10/2024               |  |  |  |

November 14, 2024

| WSP USA Inspection Services Active Disasters |                                                             |                                   |                      |                          |  |  |  |  |
|----------------------------------------------|-------------------------------------------------------------|-----------------------------------|----------------------|--------------------------|--|--|--|--|
| Disaster Number<br>and State                 | Disaster Type                                               | Number of<br>Counties<br>Declared | Days Since<br>Launch | Registration<br>Deadline |  |  |  |  |
| 4806 FL                                      | Hurricane Debby                                             | 13 Counties                       | 93                   | 10/09/2024               |  |  |  |  |
| 4817 LA                                      | Hurricane Francine                                          | 9 Parishes                        | 55                   | 11/18/2024               |  |  |  |  |
| 4819 IL                                      | Severe Storms, Tornadoes, Straight-Line<br>Winds & Flooding | 4 Counties                        | 52                   | 9/20/2024                |  |  |  |  |
| 4827 NC                                      | Tropical Storm Helene                                       | 25 Counties                       | 44                   | 1/07/2025                |  |  |  |  |
| 4828 FL                                      | Hurricane Helene                                            | 17 Counties                       | 45                   | 11/27/2024               |  |  |  |  |
| 4829 SC                                      | Hurricane Helene                                            | 13 Counties                       | 43                   | 1/07/2025                |  |  |  |  |
| 4830 GA                                      | Hurricane Helene                                            | 41 Counties                       | 43                   | 1/07/2025                |  |  |  |  |
| 4832 TN                                      | Tropical Storm Helene                                       | 8 Counties                        | 41                   | 1/07/2025                |  |  |  |  |
| 4834 FL                                      | Hurricane Milton                                            | 34 Counties                       | 32                   | 12/11/2024               |  |  |  |  |

## WSP USA INSPECTION SERVICES ACTIVITY