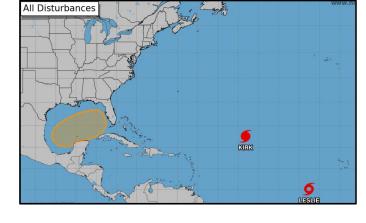

## Tropical Activity Atlantic – Disturbance 1

- A tropical or subtropical depression or storm could form during the early to middle part of next week if the low remains separate from a frontal boundary that is forecast to extend across the Gulf of Mexico next week.
- Regardless of tropical or subtropical development, locally heavy rains could occur over portions of Mexico during the next few days and over portions of the Florida Peninsula late this weekend into next week.

• Formation chance: 48-hour – Low (0%); 7-day – Medium (40%)

## Atlantic – Tropical Storm Leslie

- Leslie is located more than 645 miles to the west-southwest of the Cabo Verde Islands and is moving to the west.
- Steady strengthening is expected, and Leslie is forecast to become the next Atlantic hurricane by Saturday.
- Leslie is expected to remain over the open waters of the Atlantic Ocean for the time being as it gradually turns west northwestward over the next couple of days.

## Atlantic -Hurricane Kirk

- Parts of northwestern Europe are on alert for a significant storm system with origins in the tropical Atlantic.
- It will eventually target locations such as the United Kingdom and France with heavy rainfall, rough seas and damaging wind gusts.
- Impacts beginning late in the upcoming workweek as the storm system loses its heat source from the warm Atlantic Ocean and becomes known as a post-tropical cyclone.
- Forecast models show upwards of 5 inches of rainfall will be possible from Kirk's remnants, as well as wind gusts that could approach hurricane-force.