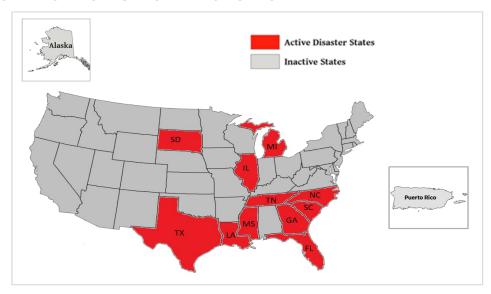

<sup>\*</sup>Award of task order to contractor pending

| WSP USA Inspection Services Active Disasters |                                                                |                                   |                      |                          |  |  |  |  |
|----------------------------------------------|----------------------------------------------------------------|-----------------------------------|----------------------|--------------------------|--|--|--|--|
| Disaster Number<br>and State                 | Disaster Type                                                  | Number of<br>Counties<br>Declared | Days Since<br>Launch | Registration<br>Deadline |  |  |  |  |
| 4757 MI                                      | Flooding                                                       | 9 Counties                        | 234                  | 5/8/2024                 |  |  |  |  |
| 4781 TX                                      | Severe Storms & Flooding                                       | 40 Counties                       | 137                  | 8/15/2024                |  |  |  |  |
| 4790 MS                                      | Severe Storms, Straight-Line Winds,<br>Tornadoes, and Flooding | 6 Counties                        | 114                  | 8/09/2024                |  |  |  |  |
| 4798 TX                                      | Hurricane Beryl                                                | 22 Counties                       | 82                   | 10/10/2024               |  |  |  |  |
| 4806 FL                                      | Hurricane Debby                                                | 13 Counties                       | 52                   | 10/09/2024               |  |  |  |  |
| 4807 SD                                      | Flooding                                                       | 4 Counties                        | 46                   | 10/15/2024               |  |  |  |  |
| 4817 LA                                      | Hurricane Francine                                             | 9 Parishes                        | 14                   | 11/18/2024               |  |  |  |  |
| 4819 IL                                      | Severe Storms, Tornadoes, Straight-Line<br>Winds & Flooding    | 4 Counties                        | 11                   | 9/20/2024                |  |  |  |  |
| 4827 NC                                      | Tropical Storm Helene                                          | 25 Counties                       | 3                    | 11/27/2024               |  |  |  |  |
| 4828 FL                                      | Hurricane Helene                                               | 17 Counties                       | 4                    | 11/27/2024               |  |  |  |  |
| 4829 SC                                      | Hurricane Helene                                               | 13 Counties                       | 2                    | 11/29/2024               |  |  |  |  |
| 4830 GA                                      | Hurricane Helene                                               | 41 Counties                       | 2                    | 12/02/2024               |  |  |  |  |
| 4832 TN                                      | Tropical Storm Helene                                          | 8 Counties                        | 0                    | 12/02/2024               |  |  |  |  |