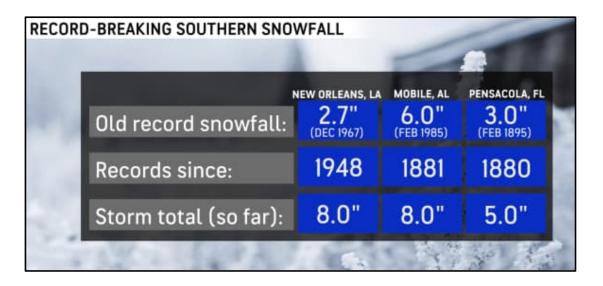

## **Gulf Coast**

- A powerful and rare winter storm swept across the South on Tuesday, bringing the firstever Blizzard Warning to the Gulf Coast.
- The historic winter storm first impacted Texas and continued on its journey to the east.
- According to the National Weather Service, Houston picked up 3 inches of snow on Tuesday, making it the most snow in one day since Jan. 30, 1949, when 3.1 inches fell.
- The combination of heavy snow and high wind gusts then brought blizzard and near-blizzard conditions to the Gulf Coast, triggering the first-ever Blizzard Warning for the Gulf coasts of Louisiana and southeastern Texas.
- New Orleans shattered its one-day snow total record by noon when Louis Armstrong New Orleans International Airport (MSY) recorded 8 inches of snow. The new record breaks the Dec. 31, 1963, record of 2.7 inches.
- Florida Gov. Ron DeSantis declared a state of emergency ahead of the winter weather, which was expected to be the worst in decades.
- Rare Winter Storm Warnings were issued from Pensacola to Jacksonville, and travel was reported to be treacherous due to the snow and ice.
- Pensacola picked up 7.6 inches of snow.
- Mobile, Alabama, saw its snowiest day on record Tuesday when at least 7.5 inches of snow fell.