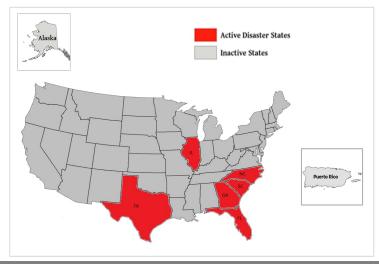

<sup>\*</sup>Award of task order to contractor pending

| WSP USA Inspection Services Active Disasters |                                                             |                                   |                      |                          |  |  |  |
|----------------------------------------------|-------------------------------------------------------------|-----------------------------------|----------------------|--------------------------|--|--|--|
| Disaster Number<br>and State                 | Disaster Type                                               | Number of<br>Counties<br>Declared | Days Since<br>Launch | Registration<br>Deadline |  |  |  |
| 4798 TX                                      | Hurricane Beryl                                             | 22 Counties                       | 192                  | 10/10/2024               |  |  |  |
| 4819 IL                                      | Severe Storms, Tornadoes, Straight-Line<br>Winds & Flooding | 4 Counties                        | 121                  | 12/13/2024               |  |  |  |
| 4827 NC                                      | Tropical Storm Helene                                       | 25 Counties                       | 113                  | 2/06/2025                |  |  |  |
| 4828 FL                                      | Hurricane Helene                                            | 17 Counties                       | 114                  | 1/07/2024                |  |  |  |
| 4829 SC                                      | Hurricane Helene                                            | 13 Counties                       | 112                  | 1/28/2025                |  |  |  |
| 4830 GA                                      | Hurricane Helene                                            | 41 Counties                       | 112                  | 2/07/2025                |  |  |  |
| 4834 FL                                      | Hurricane Milton                                            | 34 Counties                       | 101                  | 1/07/2024                |  |  |  |

## WSP USA INSPECTION SERVICES ACTIVITY