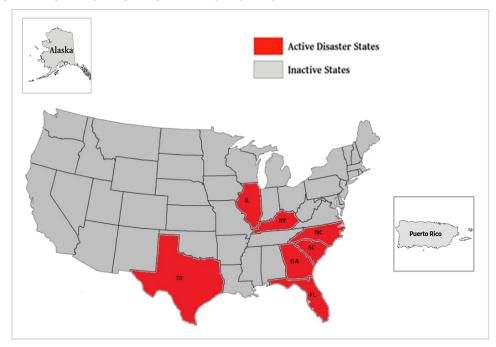

<sup>\*</sup>Award of task order to contractor pending

| WSP USA Inspection Services Active Disasters |                                                                            |                                   |                      |                          |  |  |  |  |
|----------------------------------------------|----------------------------------------------------------------------------|-----------------------------------|----------------------|--------------------------|--|--|--|--|
| Disaster Number<br>and State                 | Disaster Type                                                              | Number of<br>Counties<br>Declared | Days Since<br>Launch | Registration<br>Deadline |  |  |  |  |
| 4781 TX                                      | 781 TX Severe Storms & Flooding 40 Counties                                |                                   | 76                   | 8/15/2024                |  |  |  |  |
| 4819 IL                                      | Severe Storms, Tornadoes, Straight-Line Winds<br>& Flooding                | 7 Counties                        | 76                   | 12/13/2024               |  |  |  |  |
| 4827 NC                                      | Tropical Storm Helene                                                      | 25 Counties                       | 244                  | 4/07/2025                |  |  |  |  |
| 4828 FL                                      | Hurricane Helene                                                           | 31 Counties                       | 74                   | 1/07/2025                |  |  |  |  |
| 4829 SC                                      | Hurricane Helene                                                           | 13 Counties                       | 243                  | 1/28/2025                |  |  |  |  |
| 4830 GA                                      | Hurricane Helene                                                           | 41 Counties                       | 243                  | 2/07/2025                |  |  |  |  |
| 4834 FL                                      | Hurricane Milton                                                           | 34 Counties                       | 233                  | 1/07/2025                |  |  |  |  |
| 4860 KY                                      | Severe Storms, Straight-line Winds, Flooding,<br>Landslides, and Mudslides | 14 Counties                       | 96                   | 5/25/2025                |  |  |  |  |

## WSP USA INSPECTION SERVICES ACTIVITY