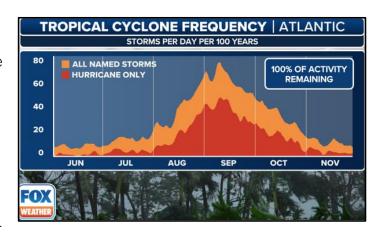

## Atlantic Hurricane Season 2025

- For the fourth consecutive year, the Atlantic hurricane season kicks off without a named storm forming before June 1.
- The Atlantic Basin hurricane season spans 183 days, running from the start of June through Nov. 30.
- Historically, the basin's first named storm tends to form around June 20.
- The seasonal outlooks from both Colorado State University and NOAA are predicting slightly above-average activity in the Atlantic.

- AccuWeather meteorologists are homing in on potential tropical development in the Atlantic during the second week of June in waters from the Caribbean to the Gulf.
- AccuWeather forecasters are now monitoring an area along the Southeast coast for potential subtropical or tropical development.
- Looking farther ahead, AccuWeather meteorologists are also monitoring a pulse of low pressure that works its way from east to west around the globe.
- "We believe there could be some tropical development over an approximate period sometime from June 7-12," AccuWeather Tropical Meteorologist Alex Duffus said.
- Observers would expect 2025's first feature to form before the average June 20 date.
- If the first tropical depression or tropical storm unfolds in the Atlantic during the second week of June, where it tracks will depend on how quickly it ramps up and the steering breezes at the time.
- The first name on the list of 2025 Atlantic tropical storms and hurricanes is Andrea.