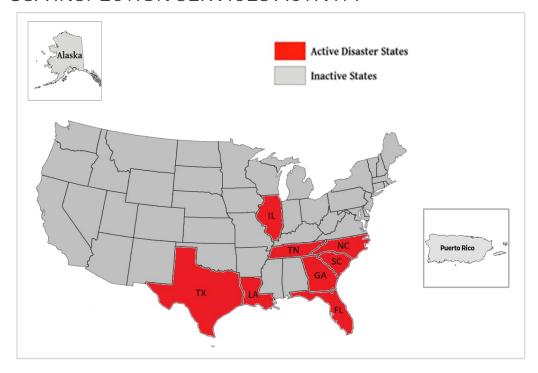

<sup>\*</sup>Award of task order to contractor pending

| WSP USA Inspection Services Active Disasters |                    |                                   |                      |                          |  |  |  |
|----------------------------------------------|--------------------|-----------------------------------|----------------------|--------------------------|--|--|--|
| Disaster Number<br>and State                 | Disaster Type      | Number of<br>Counties<br>Declared | Days Since<br>Launch | Registration<br>Deadline |  |  |  |
| 4798 TX                                      | Hurricane Beryl    | 22 Counties                       | 173                  | 10/10/2024               |  |  |  |
| 4806 FL                                      | Hurricane Debby    | 13 Counties                       | 143                  | 11/12/2024               |  |  |  |
| 4817 LA                                      | Hurricane Francine | 9 Parishes                        | 105                  | 11/18/2024               |  |  |  |

January 3, 2025

| WSP USA Inspection Services Active Disasters |                                                             |                                   |                      |                          |  |  |  |  |
|----------------------------------------------|-------------------------------------------------------------|-----------------------------------|----------------------|--------------------------|--|--|--|--|
| Disaster Number<br>and State                 | Disaster Type                                               | Number of<br>Counties<br>Declared | Days Since<br>Launch | Registration<br>Deadline |  |  |  |  |
| 4819 IL                                      | Severe Storms, Tornadoes, Straight-Line<br>Winds & Flooding | 4 Counties                        | 102                  | 12/13/2024               |  |  |  |  |
| 4827 NC                                      | Tropical Storm Helene                                       | 25 Counties                       | 94                   | 1/07/2025                |  |  |  |  |
| 4828 FL                                      | Hurricane Helene                                            | 17 Counties                       | 95                   | 1/07/2024                |  |  |  |  |
| 4829 SC                                      | Hurricane Helene                                            | 13 Counties                       | 93                   | 1/07/2025                |  |  |  |  |
| 4830 GA                                      | Hurricane Helene                                            | 41 Counties                       | 93                   | 1/07/2025                |  |  |  |  |
| 4832 TN                                      | Tropical Storm Helene                                       | 8 Counties                        | 91                   | 1/07/2025                |  |  |  |  |
| 4834 FL                                      | Hurricane Milton                                            | 34 Counties                       | 82                   | 1/07/2024                |  |  |  |  |

## WSP USA INSPECTION SERVICES ACTIVITY