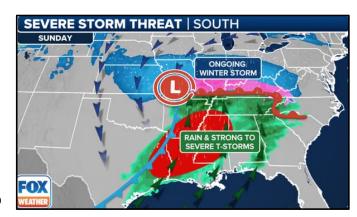

## Severe Weather Outlook South

- Areas of the South recently ravaged by a deadly tornado outbreak are again facing the threat of severe weather this weekend.
- This severe weather threat has residents in Texas, Louisiana and Mississippi preparing for more powerful thunderstorms on Sunday.
- The storm will emerge on the southern side of a powerful winter storm that's expected to bring heavy snow and hazardous ice from the Plains to the mid-Atlantic.

- The warmer, southern side of the storm will have enough atmospheric energy and wind shear to allow for thunderstorms to rotate and potentially turn severe.
- Damaging wind gusts and some tornadoes appear likely across the lower Mississippi Valley on Sunday afternoon.