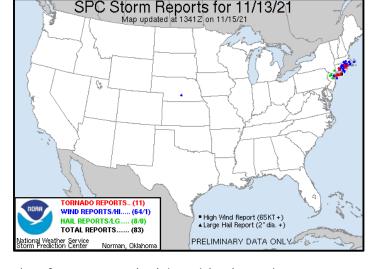

## Severe Storm & Tornado Activity New York

- Three tornadoes touched down on Long Island Saturday in a first for Nassau and Suffolk counties, which have no records of a tornado striking in November.
- The National Weather Service confirmed a total of seven, rare November tornadoes struck the northeast over the weekend, the other four were in Connecticut.
- No deaths or injuries were reported but the region saw widespread damage to property as well as power outages from winds that reached up to 110 mph.

Two EF-0 tornadoes and an EF-1 tornado hit a series of towns across both Long Island counties
on Saturday as a line of severe thunderstorms pushed east after blowing through New Jersey
and New York City.

## Rhode Island & Connecticut

- Three tornadoes that hit Rhode Island and southeast Connecticut this weekend were the first since at least 1950 to strike the area in November, the National Weather Service said Sunday.
- The service confirmed the three tornadoes touched down Saturday evening. An EF-1 hit near Stonington, and Westerly, Rhode Island; an EF-0 hit in North Kingstown, Rhode Island; and another EF-0 touched down near Plainfield, and Foster, Rhode Island.