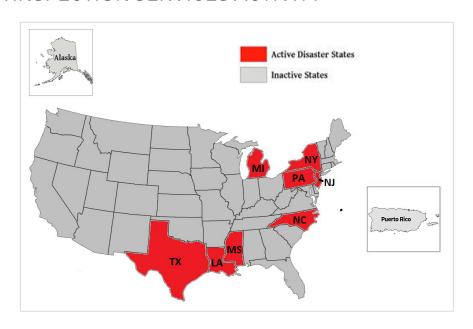

| WSP USA Inspection Services Active Disasters |                          |                                |                      |                          |  |  |  |
|----------------------------------------------|--------------------------|--------------------------------|----------------------|--------------------------|--|--|--|
| Disaster Number<br>and State                 | Disaster Type            | Number of Counties<br>Declared | Days Since<br>Launch | Registration<br>Deadline |  |  |  |
| 4586 TX                                      | Severe Ice Storm         | 129 Counties                   | 266                  | 5/20/2021                |  |  |  |
| 4607 MI                                      | Severe Storms & Flooding | 4 Counties                     | 118                  | 11/12/2021               |  |  |  |

November 15, 2021

| WSP USA Inspection Services Active Disasters |               |                                |                      |                          |  |  |  |  |
|----------------------------------------------|---------------|--------------------------------|----------------------|--------------------------|--|--|--|--|
| Disaster Number and State                    | Disaster Type | Number of Counties<br>Declared | Days Since<br>Launch | Registration<br>Deadline |  |  |  |  |
| 4611 LA                                      | Hurricane     | 25 Parishes                    | 76                   | 11/29/2021               |  |  |  |  |
| 4614 NJ                                      | Hurricane     | 12 Counties                    | 69                   | 12/06/2021               |  |  |  |  |
| 4615 NY                                      | Hurricane     | 9 Counties                     | 69                   | 12/06/2021               |  |  |  |  |
| 4617 NC                                      | Hurricane     | 3 Counties                     | 66                   | 11/08/2021               |  |  |  |  |
| 4618 PA                                      | Hurricane     | 8 Counties                     | 64                   | 12/10/2021               |  |  |  |  |
| 4626 MS                                      | Hurricane     | 8 Counties                     | 20                   | 12/22/2021               |  |  |  |  |