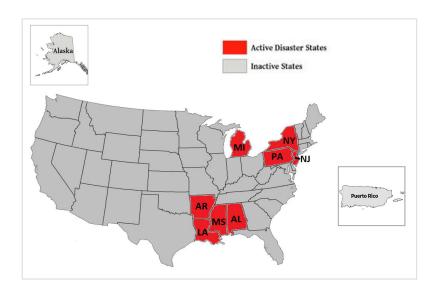

January 4, 2022

| WSP USA Inspection Services Active Disasters |                          |                                |                      |                          |  |  |  |  |
|----------------------------------------------|--------------------------|--------------------------------|----------------------|--------------------------|--|--|--|--|
| Disaster Number<br>and State                 | Disaster Type            | Number of Counties<br>Declared | Days Since<br>Launch | Registration<br>Deadline |  |  |  |  |
| 4607 MI                                      | Severe Storms & Flooding | 4 Counties                     | 168                  | 11/12/2021               |  |  |  |  |
| 4611 LA                                      | Hurricane                | 25 Parishes                    | 126                  | 11/29/2021               |  |  |  |  |
| 4614 NJ                                      | Hurricane                | 12 Counties                    | 119                  | 1/05/2022                |  |  |  |  |
| 4615 NY                                      | Hurricane                | 10 Counties                    | 119                  | 1/04/2022                |  |  |  |  |
| 4618 PA                                      | Hurricane                | 8 Counties                     | 114                  | 1/10/2021                |  |  |  |  |
| 4626 MS                                      | Hurricane                | 8 Counties                     | 70                   | 12/22/2021               |  |  |  |  |
| 4632 AL                                      | Severe Storms & Flooding | 2 Counties                     | 9                    | 2/21/2022                |  |  |  |  |
| 4633 AR                                      | Tornadoes                | 5 Counties                     | 8                    | 2/22/2022                |  |  |  |  |

## WSP USA INSPECTION SERVICES ACTIVITY