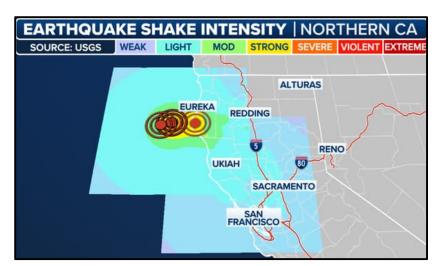

## Earthquake Activity California

- A powerful 7.0 earthquake was recorded around 10:44 a.m. PT on December 5th about 60 miles offshore of Ferndale, California, according to the U.S. Geological Survey.
- The 7.0 quake is the strongest in the region since at least 2005, when a magnitude of 7.2 occurred, according to the FOX Forecast Center.

- The major quake promoted a Tsunami Warning from Davenport to 10 miles south of Florence, Oregon. The warning included more than 4.6 million people and was allowed to expire just before 11 a.m.
- Shaking from the major earthquake was felt in Napa Valley and across San Francisco.
- The USGS does expect more aftershocks. According to the USGS Aftershock forecast, "there is a more than 99% chance of magnitude 3 and above aftershocks within the next week, and it is most likely that 3 to 280 of these will occur."
- Geologists said several dozen aftershocks have already occurred: the largest measuring a 4.7 just two minutes after the original quake. The vast majority of aftershocks have been measured under magnitude 4.0.
- There is a small chance of aftershocks being stronger than the initial 7.0 earthquake.
- The USGS originally reported that a magnitude 5.8 quake struck Cobb, California, three minutes after the 7.0 quake but later updated its data to reduce that quake to a magnitude 4.1.