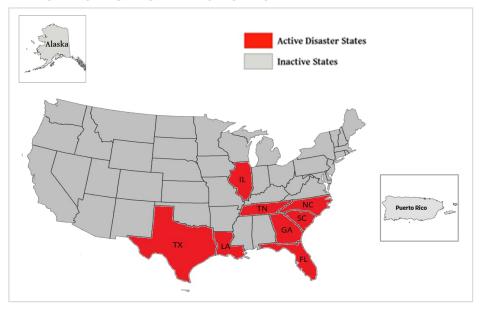

<sup>\*</sup>Award of task order to contractor pending

December 6, 2024

| WSP USA Inspection Services Active Disasters |                                                             |             |                      |                          |  |  |  |  |
|----------------------------------------------|-------------------------------------------------------------|-------------|----------------------|--------------------------|--|--|--|--|
| Disaster Number<br>and State                 | Disaster IVDe                                               |             | Days Since<br>Launch | Registration<br>Deadline |  |  |  |  |
| 4798 TX                                      | Hurricane Beryl                                             | 22 Counties | 145                  | 10/10/2024               |  |  |  |  |
| 4806 FL                                      | Hurricane Debby                                             | 13 Counties | 115                  | 10/09/2024               |  |  |  |  |
| 4817 LA                                      | Hurricane Francine                                          | 9 Parishes  | 77                   | 11/18/2024               |  |  |  |  |
| 4819 IL                                      | Severe Storms, Tornadoes, Straight-Line<br>Winds & Flooding | 4 Counties  | 74                   | 12/13/2024               |  |  |  |  |
| 4827 NC                                      | Tropical Storm Helene                                       | 25 Counties | 66                   | 1/07/2025                |  |  |  |  |
| 4828 FL                                      | Hurricane Helene                                            | 17 Counties | 67                   | 11/27/2024               |  |  |  |  |
| 4829 SC                                      | Hurricane Helene                                            | 13 Counties | 65                   | 1/07/2025                |  |  |  |  |
| 4830 GA                                      | Hurricane Helene                                            | 41 Counties | 65                   | 1/07/2025                |  |  |  |  |
| 4832 TN                                      | Tropical Storm Helene                                       | 8 Counties  | 63                   | 1/07/2025                |  |  |  |  |
| 4834 FL                                      | Hurricane Milton                                            | 34 Counties | 54                   | 12/11/2024               |  |  |  |  |