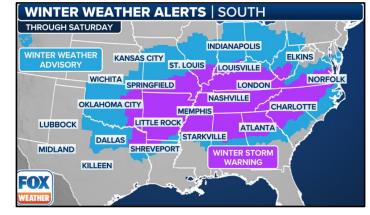

## Winter Weather Activity South

- A significant winter storm is ongoing Friday morning across the South.
- Winter weather will move into the Southeast, mid-Atlantic and Northeast through the day.
- Winter weather alerts stretch from Texas to the Virginias and north into the Midwest and Great Lakes, covering 100 million people across about 20 states.
- The governors of both Georgia and Alabama have issued states of emergency as officials prepare for the storm.