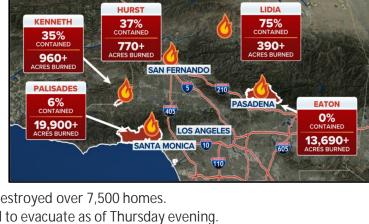

## Wildfire Activity California

- For the fourth consecutive day, walls of flame, whipped by relentless winds, continue to devour Los Angeles neighborhoods.
- There have been ten confirmed fatalities.
- The Palisades Fire has burned through almost 20,000 acres more than 30 square miles and has damaged or destroyed an estimated 9,500 homes.
- The Eaton Fire in the Pasadena area has burned across 13,690 acres and damaged or destroyed over 7,500 homes.
- More than 150,000 people have been ordered to evacuate as of Thursday evening.
- There are currently 7 shelters open with 712 occupants.