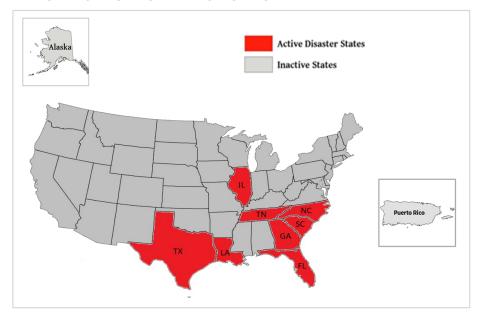

## WSP USA INSPECTION SERVICES ACTIVITY

<sup>\*</sup>Award of task order to contractor pending

January 10, 2025

| WSP USA Inspection Services Active Disasters |                                                             |                                   |                      |                          |  |  |  |
|----------------------------------------------|-------------------------------------------------------------|-----------------------------------|----------------------|--------------------------|--|--|--|
| Disaster Number<br>and State                 | Disaster Type                                               | Number of<br>Counties<br>Declared | Days Since<br>Launch | Registration<br>Deadline |  |  |  |
| 4798 TX                                      | Hurricane Beryl                                             | 22 Counties                       | 180                  | 10/10/2024               |  |  |  |
| 4806 FL                                      | Hurricane Debby                                             | 13 Counties                       | 150                  | 11/12/2024               |  |  |  |
| 4817 LA                                      | Hurricane Francine                                          | 9 Parishes                        | 112                  | 11/18/2024               |  |  |  |
| 4819 IL                                      | Severe Storms, Tornadoes, Straight-Line<br>Winds & Flooding | 4 Counties                        | 109                  | 12/13/2024               |  |  |  |
| 4827 NC                                      | Tropical Storm Helene                                       | 25 Counties                       | 101                  | 2/06/2025                |  |  |  |
| 4828 FL                                      | Hurricane Helene                                            | 17 Counties                       | 102                  | 1/07/2024                |  |  |  |
| 4829 SC                                      | Hurricane Helene                                            | 13 Counties                       | 100                  | 1/28/2025                |  |  |  |
| 4830 GA                                      | Hurricane Helene                                            | 41 Counties                       | 100                  | 2/07/2025                |  |  |  |
| 4832 TN                                      | Tropical Storm Helene                                       | 8 Counties                        | 98                   | 1/07/2025                |  |  |  |
| 4834 FL                                      | Hurricane Milton                                            | 34 Counties                       | 89                   | 1/07/2024                |  |  |  |