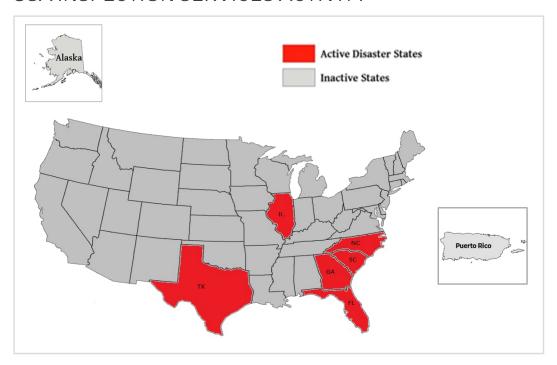

<sup>\*</sup>Award of task order to contractor pending

| WSP USA Inspection Services Active Disasters |                                                             |                                   |                      |                          |  |  |  |  |
|----------------------------------------------|-------------------------------------------------------------|-----------------------------------|----------------------|--------------------------|--|--|--|--|
| Disaster Number<br>and State                 | Disaster Type                                               | Number of<br>Counties<br>Declared | Days Since<br>Launch | Registration<br>Deadline |  |  |  |  |
| 4798 TX                                      | Hurricane Beryl                                             | 22 Counties                       | 193                  | 10/10/2024               |  |  |  |  |
| 4819 IL                                      | Severe Storms, Tornadoes, Straight-Line<br>Winds & Flooding | 4 Counties                        | 122                  | 12/13/2024               |  |  |  |  |

January 23, 2025

| WSP USA Inspection Services Active Disasters |                       |                                   |                      |                          |  |  |  |  |
|----------------------------------------------|-----------------------|-----------------------------------|----------------------|--------------------------|--|--|--|--|
| Disaster Number<br>and State                 | Disaster Type         | Number of<br>Counties<br>Declared | Days Since<br>Launch | Registration<br>Deadline |  |  |  |  |
| 4827 NC                                      | Tropical Storm Helene | 25 Counties                       | 114                  | 2/06/2025                |  |  |  |  |
| 4828 FL                                      | Hurricane Helene      | 17 Counties                       | 115                  | 1/07/2024                |  |  |  |  |
| 4829 SC                                      | Hurricane Helene      | 13 Counties                       | 113                  | 1/28/2025                |  |  |  |  |
| 4830 GA                                      | Hurricane Helene      | 41 Counties                       | 113                  | 2/07/2025                |  |  |  |  |
| 4834 FL                                      | Hurricane Milton      | 34 Counties                       | 102                  | 1/07/2024                |  |  |  |  |

## WSP USA INSPECTION SERVICES ACTIVITY