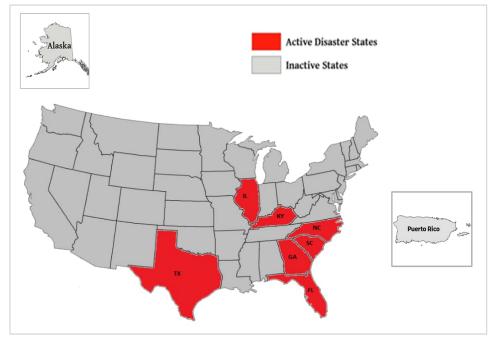

\*Award of task order to contractor pending

| WSP USA Inspection Services Active Disasters |                          |                                   |                      |                          |  |
|----------------------------------------------|--------------------------|-----------------------------------|----------------------|--------------------------|--|
| Disaster Number<br>and State                 | Disaster Type            | Number of<br>Counties<br>Declared | Days Since<br>Launch | Registration<br>Deadline |  |
| 4781 TX                                      | Severe Storms & Flooding | 40 Counties                       | 41                   | 8/15/2024                |  |

April 28, 2025

| WSP USA Inspection Services Active Disasters |                                                                            |                                   |                      |                          |
|----------------------------------------------|----------------------------------------------------------------------------|-----------------------------------|----------------------|--------------------------|
| Disaster Number<br>and State                 | Disaster Type                                                              | Number of<br>Counties<br>Declared | Days Since<br>Launch | Registration<br>Deadline |
| 4819 IL                                      | Severe Storms, Tornadoes, Straight-Line Winds<br>& Flooding                | 7 Counties                        | 41                   | 12/13/2024               |
| 4827 NC                                      | Tropical Storm Helene                                                      | 25 Counties                       | 209                  | 4/07/2025                |
| 4828 FL                                      | Hurricane Helene                                                           | 31 Counties                       | 39                   | 1/07/2025                |
| 4829 SC                                      | Hurricane Helene                                                           | 13 Counties                       | 208                  | 1/28/2025                |
| 4830 GA                                      | Hurricane Helene                                                           | 41 Counties                       | 208                  | 2/07/2025                |
| 4834 FL                                      | Hurricane Milton                                                           | 34 Counties                       | 197                  | 1/07/2025                |
| 4860 KY                                      | Severe Storms, Straight-line Winds, Flooding,<br>Landslides, and Mudslides | 14 Counties                       | 61                   | 5/25/2025                |