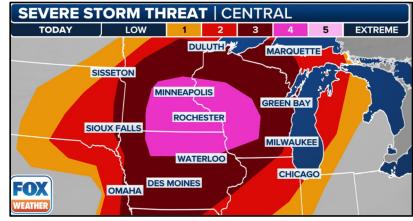

## Severe Weather Outlook <u>Central U.S.</u>

- Preparations are underway in Minneapolis and other communities across the Upper Midwest ahead of a likely severe weather outbreak on Monday.
- Powerful thunderstorms capable of producing very large hail, damaging wind gusts and strong tornadoes could blast the region.

- The City of Minneapolis sent out a warning on Sunday urging residents to prepare for the incoming extreme weather, and officials in the city of Edina echoed that warning.
- More than 45 million people from the U.S.-Mexico border in Texas to the U.S.-Canada border in the Upper Midwest will be at risk.
- The heightened risk zone includes cities like Minneapolis, St. Paul, Rochester, Bloomington and Plymouth in Minnesota and Eau Claire and La Crosse in Wisconsin.
- Threats of very large hail over 2 inches and destructive wind gusts along with strong tornadoes (EF-2 or higher) are also possible, especially across portions of Minnesota, Iowa and Wisconsin.