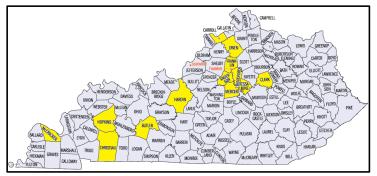

## Disaster Declaration Activity DR 4864 – Kentucky

- On April 25th, President Donald Trump approved Governor Andy Beshear's request for a major disaster declaration for Kentucky in response to the devastating April floods.
- Individual Assistance was approved for Kentuckians for the following 13 counties: An-

derson, Butler, Carroll, Christian, Clark, Franklin, Hardin, Hopkins, Jessamine, McCracken, Mercer, Owen and Woodford counties that were affected by the most recent flooding.

- The Governor will request that additional counties be added to the declaration through an amendment once ongoing assessments are complete.
- "In total, families in 16 counties were deemed eligible for individual assistance, and 68 counties for public assistance. As of April 21st, FEMA has approved, for the February flooding, \$36 million to assist more than 6,000 Kentucky households under the individual and households program," said Governor Beshear.