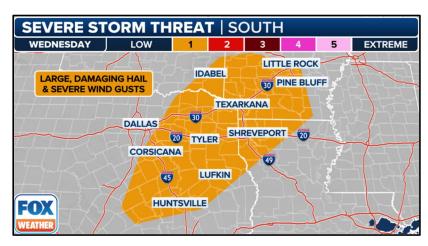

## Severe Weather Outlook South

- Tens of millions of Americans from the Midwest to the Southeast are going to have another tense week as concerns grow that the U.S. could be rocked by another multiday severe weather outbreak.
- The FOX Forecast Center said the severe weather potential might increase on Wednesday across the Ark-La-Tex region.

- There is still some uncertainty regarding the system's strength and positioning.
- One computer forecast model shows a more intense system with strong upper-level winds, which could enhance storm development. Another model shows a weaker system, which would limit storm coverage.
- Moisture from the Gulf is expected to move into portions of Texas and the Ark-La-Tex region.