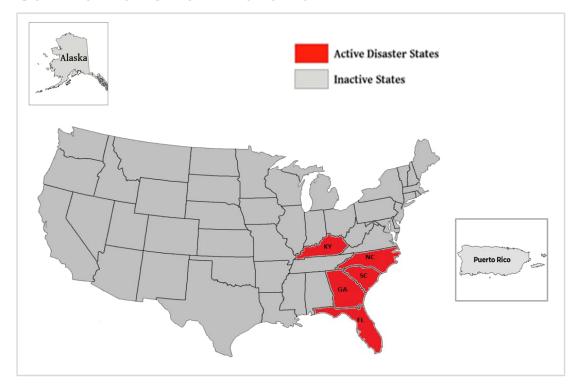

March 10, 2025

| WSP USA Inspection Services Active Disasters |                                                                            |                                   |                      |                          |  |  |  |
|----------------------------------------------|----------------------------------------------------------------------------|-----------------------------------|----------------------|--------------------------|--|--|--|
| Disaster Number<br>and State                 | Disaster Type                                                              | Number of<br>Counties<br>Declared | Days Since<br>Launch | Registration<br>Deadline |  |  |  |
| 4827 NC                                      | Tropical Storm Helene                                                      | 25 Counties                       | 160                  | 4/07/2025                |  |  |  |
| 4829 SC                                      | Hurricane Helene                                                           | 13 Counties                       | 159                  | 1/28/2025                |  |  |  |
| 4830 GA                                      | Hurricane Helene                                                           | 41 Counties                       | 159                  | 2/07/2025                |  |  |  |
| 4834 FL                                      | Hurricane Milton                                                           | 34 Counties                       | 148                  | 1/07/2025                |  |  |  |
| 4860 KY                                      | Severe Storms, Straight-line Winds, Flooding,<br>Landslides, and Mudslides | 14 Counties                       | 12                   | 4/25/2025                |  |  |  |

## WSP USA INSPECTION SERVICES ACTIVITY