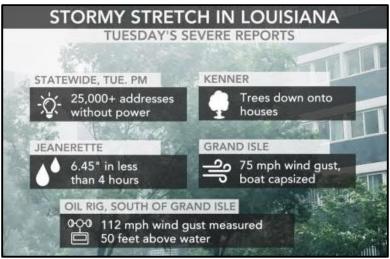

## Severe Weather Activity Louisiana

- Thousands are still without power after thunderstorms brought heavy rain and winds to southeast Louisiana on Tuesday, with another round expected on Wednesday, possibly less severe and for less amount of time.
- The National Weather Service in New Orleans says the storms with wind gusts of up to 50 mph produced torrential rainfall in parts of Jefferson, Lafourche, and Plaquemines parishes.
- According to the Entergy Louisiana outage map, as of 5:30 a.m. more than 3,500 customers in Jefferson Parish were without power and more than 5,300 are without power across Louisiana.
- Rescue teams are searching for 12 missing people after a sudden 'microburst' storm with up to 112 mph winds capsized a boat off the coast of Louisiana Tuesday.
- Rounds of thunderstorms are forecast to continue to impact the area into late week, complicating search and rescue efforts and keeping the danger of sudden squalls impacting mariners high in the Gulf of Mexico waters.