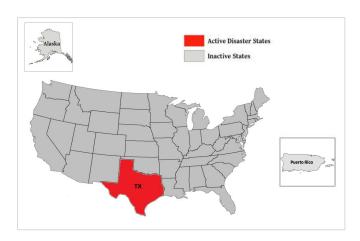

April 14, 2021

| WSP USA Inspection Services Active Disasters |                  |                                |                      |                          |  |  |
|----------------------------------------------|------------------|--------------------------------|----------------------|--------------------------|--|--|
| Disaster Number and State                    | Disaster Type    | Number of Counties<br>Declared | Days Since<br>Launch | Registration<br>Deadline |  |  |
| 4586 TX                                      | Severe Ice Storm | 126 Counties                   | 51                   | 4/20/2021                |  |  |

## WSP USA INSPECTION SERVICES ACTIVITY