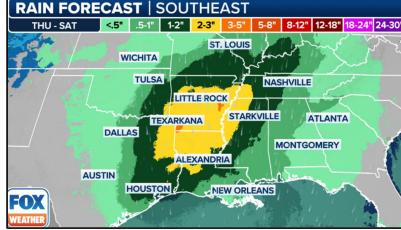

## Severe Weather Outlook Southeast

- A new storm moving out of the Rockies and into the southern Plains is bringing a renewed round of rain and thunderstorms to the region Thursday, according to the FOX Forecast Center.
- Severe storms are expected to erupt across parts of Texas and Louisiana by the afternoon and continue through the evening.
- Damaging wind, large hail and some tornadoes are the primary threats with any severe storms that develop Thursday.

- Storms will head back into the Ark-LA-Tex region on Thursday night, setting up a third straight day of wet weather.
- Flash flooding will be possible as heavy rain, up to an inch an hour, is likely to fall in the same areas that saw rain on Tuesday and Wednesday.
- According to the FOX Forecast Center, the footprint of the rain coverage will greatly expand on Friday and Saturday.
- Rain is likely to fall from the Gulf Coast through the Great Lakes.