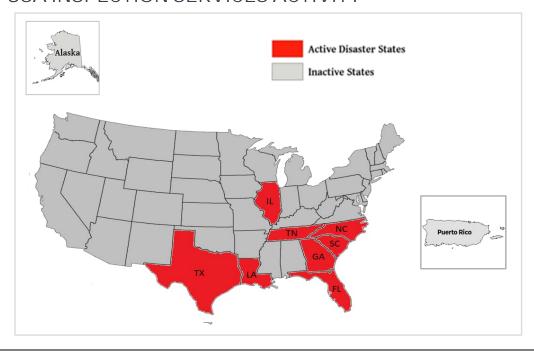

<sup>\*</sup>Award of task order to contractor pending

| WSP USA Inspection Services Active Disasters |                 |                                   |                      |                          |  |  |  |
|----------------------------------------------|-----------------|-----------------------------------|----------------------|--------------------------|--|--|--|
| Disaster Number<br>and State                 | Disaster Type   | Number of<br>Counties<br>Declared | Days Since<br>Launch | Registration<br>Deadline |  |  |  |
| 4798 TX                                      | Hurricane Beryl | 22 Counties                       | 163                  | 10/10/2024               |  |  |  |

December 26, 2024

| WSP USA Inspection Services Active Disasters |                                                             |                                   |                      |                          |  |  |  |  |
|----------------------------------------------|-------------------------------------------------------------|-----------------------------------|----------------------|--------------------------|--|--|--|--|
| Disaster Number<br>and State                 | Disaster Type                                               | Number of<br>Counties<br>Declared | Days Since<br>Launch | Registration<br>Deadline |  |  |  |  |
| 4806 FL                                      | Hurricane Debby                                             | 13 Counties                       | 135                  | 11/12/2024               |  |  |  |  |
| 4817 LA                                      | Hurricane Francine                                          | 9 Parishes                        | 97                   | 11/18/2024               |  |  |  |  |
| 4819 IL                                      | Severe Storms, Tornadoes, Straight-Line<br>Winds & Flooding | 4 Counties                        | 94                   | 12/13/2024               |  |  |  |  |
| 4827 NC                                      | Tropical Storm Helene                                       | 25 Counties                       | 86                   | 1/07/2025                |  |  |  |  |
| 4828 FL                                      | Hurricane Helene                                            | 17 Counties                       | 87                   | 1/07/2024                |  |  |  |  |
| 4829 SC                                      | Hurricane Helene                                            | 13 Counties                       | 85                   | 1/07/2025                |  |  |  |  |
| 4830 GA                                      | Hurricane Helene                                            | 41 Counties                       | 85                   | 1/07/2025                |  |  |  |  |
| 4832 TN                                      | Tropical Storm Helene                                       | 8 Counties                        | 83                   | 1/07/2025                |  |  |  |  |
| 4834 FL                                      | Hurricane Milton                                            | 34 Counties                       | 74                   | 1/07/2024                |  |  |  |  |

## WSP USA INSPECTION SERVICES ACTIVITY