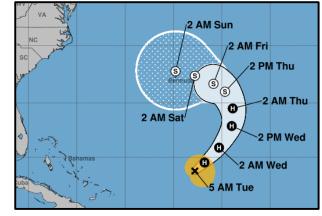

## Tropical Activity Atlantic – Hurricane Tammy (CAT 1)

- Located 605 miles SSE of Bermuda.
- Maximum sustained winds 75 mph, moving NE at 9 mph.
- Hurricane-force winds extend outward up to 25 miles; tropical-storm-force winds extend outward up to 140 miles.
- Slight strengthening is possible, followed by weakening; forecast to become a tropical rainstorm by the end of this weekend or early next week.
- Forecasters say that direct impacts from Tammy to the United States are not likely at this time.