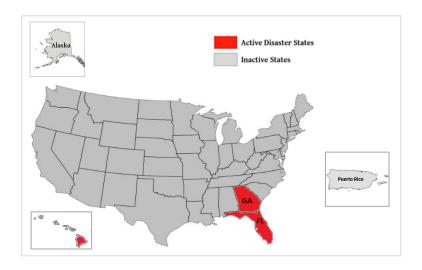

<sup>\*</sup>Award of task order to contractor pending

| WSP USA Inspection Services Active Disasters |                  |                                |                      |                          |
|----------------------------------------------|------------------|--------------------------------|----------------------|--------------------------|
| Disaster Number and State                    | Disaster Type    | Number of Counties<br>Declared | Days Since<br>Launch | Registration<br>Deadline |
| 4724 HI                                      | Wildfires        | 1 County                       | 71                   | 11/9/2023                |
| 4734 FL                                      | Hurricane Idalia | 18 Counties                    | 53                   | 11/29/2023               |
| 4738 GA                                      | Hurricane Idalia | 5 Counties                     | 44                   | 11/6/2023                |

## WSP USA INSPECTION SERVICES ACTIVITY