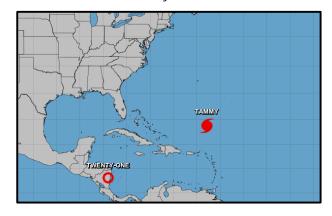

## Tropical Activity Atlantic – Hurricane Tammy (CAT 1)

- Located 605 miles SSE of Bermuda.
- Maximum sustained winds 75 mph, moving NE at 9 mph.
- Hurricane-force winds extend outward up to 25 miles; tropical-storm-force winds extend outward up to 140 miles.
- Slight strengthening is possible, followed by weakening; forecast to become a tropical rainstorm by the end of this weekend or early next week.
- Forecasters say that direct impacts from Tammy to the United States are not likely at this time.

## Atlantic – Tropical Depression Twenty-One

- Located 75 miles N of Bluefields, Nicaragua.
- Maximum sustained winds 30 mph, moving NW at 6 mph.
- Little change expected; expected to dissipate later today.