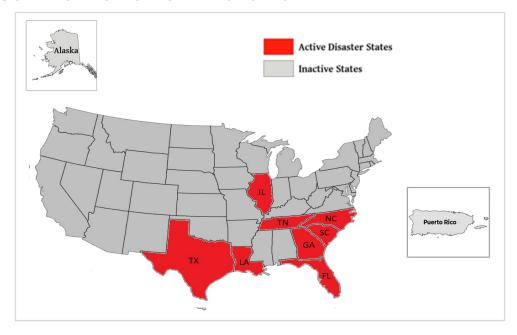

<sup>\*</sup>Award of task order to contractor pending

| WSP USA Inspection Services Active Disasters |                                                             |                                   |                      |                          |  |  |  |  |
|----------------------------------------------|-------------------------------------------------------------|-----------------------------------|----------------------|--------------------------|--|--|--|--|
| Disaster Number<br>and State                 | Disaster Type                                               | Number of<br>Counties<br>Declared | Days Since<br>Launch | Registration<br>Deadline |  |  |  |  |
| 4798 TX                                      | Hurricane Beryl                                             | 22 Counties                       | 151                  | 10/10/2024               |  |  |  |  |
| 4806 FL                                      | 806 FL Hurricane Debby 13 Counties                          |                                   | 121                  | 10/09/2024               |  |  |  |  |
| 4817 LA                                      | Hurricane Francine                                          | 9 Parishes                        | 83                   | 11/18/2024               |  |  |  |  |
| 4819 IL                                      | Severe Storms, Tornadoes, Straight-Line<br>Winds & Flooding | 4 Counties                        | 80                   | 12/13/2024               |  |  |  |  |
| 4827 NC                                      | Tropical Storm Helene                                       | 25 Counties                       | 72                   | 1/07/2025                |  |  |  |  |
| 4828 FL                                      | Hurricane Helene                                            | 17 Counties                       | 73                   | 11/27/2024               |  |  |  |  |
| 4829 SC                                      | Hurricane Helene                                            | 13 Counties                       | 71                   | 1/07/2025                |  |  |  |  |
| 4830 GA                                      | Hurricane Helene                                            | 41 Counties                       | 71                   | 1/07/2025                |  |  |  |  |
| 4832 TN                                      | Tropical Storm Helene                                       | 8 Counties                        | 69                   | 1/07/2025                |  |  |  |  |
| 4834 FL                                      | Hurricane Milton                                            | 34 Counties                       | 60                   | 12/11/2024               |  |  |  |  |