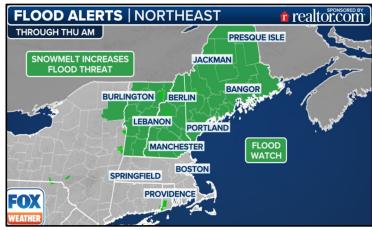

## Severe Storms Northeast

- Millions along the East Coast felt the impacts of a rapidly strengthening storm system on Wednesday, with wind gusts reported in excess of 70 mph and heavy rainfall that caused power outages.
- The system, which had the markings of an atmospheric river event, started developing over the Ohio Valley before rapidly strengthening over the Northeast.
- Wind gusts topped hurricane-force along the higher elevations in Massachusetts, with gusts near 50 mph in New York City.
- Providence, Rhode Island reported a record daily rainfall amount of 2.4" as of Wednesday afternoon.
- As of Thursday morning, nearly 90,000 power outages were reported in Maine.
- Downed trees and power lines caused nearly 20,000 outages in North Carolina, and clusters of outages were reported in Florida, Georgia, South Carolina, Virginia, Pennsylvania and Ohio.
- Millions of people across the region have been posted with Flood Watches as the combination of rain and snowmelt could become problematic for communities in Vermont, New Hampshire and Maine.