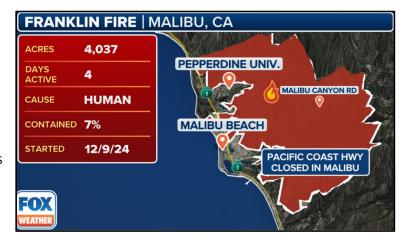

## Franklin Fire California

- Nearly 2,000 first responders from multiple agencies are on the ground and in the air battling the Franklin Fire burning in Malibu, California, outside Los Angeles on Thursday.
- The destructive fire has forced thousands of residents to evacuate.
- In a matter of hours, the fire exploded in size, scorching more than 4,000 acres by Thursday morning with 7% containment.

- The city of Malibu issued mandatory evacuation orders and warned residents of the approaching flames. Around 6,300 people remain evacuated as of Wednesday evening, officials said.
- A damage survey team has pored over 25% of the affected area so far and counted nine structures destroyed, and six others damaged, according to Albert Yanagisawa, deputy chief of the Los Angeles County Fire Department.