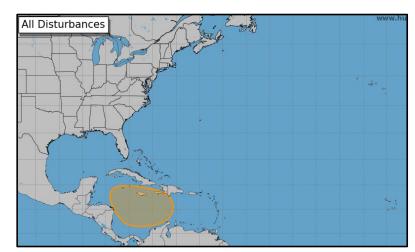

## Tropical Activity Atlantic – Disturbance 1

- A broad area of low pressure is likely to develop over the southwestern Caribbean Sea in a couple days.
- Gradual development is possible thereafter.
- A tropical depression could form over the weekend or early next week while the system drifts generally northward over the central or western Caribbean Sea.
- Formation change: 48-hour Low (0%); 7-day Medium (40%)