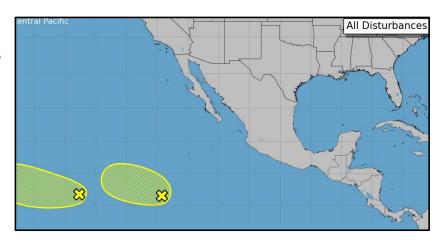

## Eastern Pacific - Disturbance 1

- Located about 1700 miles westsouthwest of the southern tip of the Baja California peninsula is producing disorganized showers and thunderstorms.
- Some development of this system is possible during the next few days
- The system is moving westward at about 15 mph.
- It is expected to cross into the Central Pacific Basin by the end of the week.
- Formation change: 48-hour Low (20%); 7-day Low (30%)

## Eastern Pacific - Disturbance 2

- An area of low pressure has formed about 1100 miles southwest of the southern tip of the Baja California Peninsula is producing a large area of showers and thunderstorms.
- Some development of this system is possible during the next few days.
- This system is moves slowly to the west-northwest.
- Formation change: 48-hour Low (20%); 7-day Low (30%)