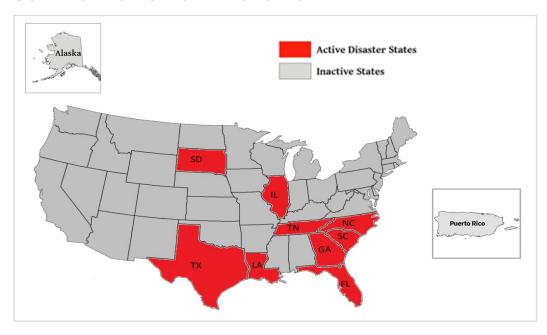

<sup>\*</sup>Award of task order to contractor pending

| WSP USA Inspection Services Active Disasters |                                                             |                                   |                      |                          |  |  |  |  |
|----------------------------------------------|-------------------------------------------------------------|-----------------------------------|----------------------|--------------------------|--|--|--|--|
| Disaster Number<br>and State                 | Disaster Type                                               | Number of<br>Counties<br>Declared | Days Since<br>Launch | Registration<br>Deadline |  |  |  |  |
| 4781 TX                                      | Severe Storms & Flooding                                    | 40 Counties                       | 163                  | 8/15/2024                |  |  |  |  |
| 4798 TX                                      | Hurricane Beryl                                             | 22 Counties                       | 108                  | 10/10/2024               |  |  |  |  |
| 4806 FL                                      | Hurricane Debby                                             | 13 Counties                       | 78                   | 10/09/2024               |  |  |  |  |
| 4807 SD                                      | Flooding                                                    | 4 Counties                        | 72                   | 10/15/2024               |  |  |  |  |
| 4817 LA                                      | Hurricane Francine                                          | 9 Parishes                        | 40                   | 11/18/2024               |  |  |  |  |
| 4819 IL                                      | Severe Storms, Tornadoes, Straight-Line<br>Winds & Flooding | 4 Counties                        | 37                   | 9/20/2024                |  |  |  |  |
| 4827 NC                                      | Tropical Storm Helene                                       | 25 Counties                       | 29                   | 11/27/2024               |  |  |  |  |
| 4828 FL                                      | Hurricane Helene                                            | 17 Counties                       | 30                   | 11/27/2024               |  |  |  |  |
| 4829 SC                                      | Hurricane Helene                                            | 13 Counties                       | 28                   | 11/29/2024               |  |  |  |  |
| 4830 GA                                      | Hurricane Helene                                            | 41 Counties                       | 28                   | 12/02/2024               |  |  |  |  |
| 4832 TN                                      | Tropical Storm Helene                                       | 8 Counties                        | 26                   | 12/02/2024               |  |  |  |  |
| 4834 FL                                      | Hurricane Milton                                            | 34 Counties                       | 17                   | 12/11/2024               |  |  |  |  |