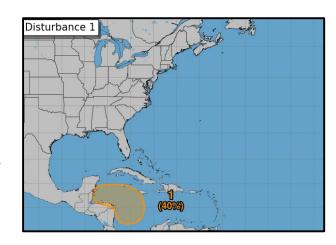

## Tropical Activity Atlantic – Disturbance 1

- According to the National Hurricane Center (NHC), a broad area of low pressure is expected to form over the western Caribbean Sea over the next few days.
- From there, environmental conditions appear to be conducive for some gradual development and a tropical depression could form later this week or over the weekend.
- Formation chance: 48-hour Low (near 0%); 7-day Medium (40%)