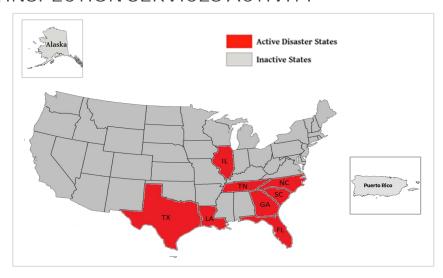

## WSP USA INSPECTION SERVICES ACTIVITY

<sup>\*</sup>Award of task order to contractor pending

November 11, 2024

| WSP USA Inspection Services Active Disasters |                                                             |                                   |                      |                          |  |  |  |
|----------------------------------------------|-------------------------------------------------------------|-----------------------------------|----------------------|--------------------------|--|--|--|
| Disaster Number<br>and State                 | Disaster Type                                               | Number of<br>Counties<br>Declared | Days Since<br>Launch | Registration<br>Deadline |  |  |  |
| 4781 TX                                      | Severe Storms & Flooding                                    | 40 Counties                       | 175                  | 8/15/2024                |  |  |  |
| 4798 TX                                      | Hurricane Beryl                                             | 22 Counties                       | 120                  | 10/10/2024               |  |  |  |
| 4806 FL                                      | Hurricane Debby                                             | 13 Counties                       | 90                   | 10/09/2024               |  |  |  |
| 4817 LA                                      | Hurricane Francine                                          | 9 Parishes                        | 52                   | 11/18/2024               |  |  |  |
| 4819 IL                                      | Severe Storms, Tornadoes, Straight-Line<br>Winds & Flooding | 4 Counties                        | 49                   | 9/20/2024                |  |  |  |
| 4827 NC                                      | Tropical Storm Helene                                       | 25 Counties                       | 41                   | 11/27/2024               |  |  |  |
| 4828 FL                                      | Hurricane Helene                                            | 17 Counties                       | 42                   | 11/27/2024               |  |  |  |
| 4829 SC                                      | Hurricane Helene                                            | 13 Counties                       | 40                   | 11/29/2024               |  |  |  |
| 4830 GA                                      | Hurricane Helene                                            | 41 Counties                       | 40                   | 12/02/2024               |  |  |  |
| 4832 TN                                      | Tropical Storm Helene                                       | 8 Counties                        | 38                   | 12/02/2024               |  |  |  |
| 4834 FL                                      | Hurricane Milton                                            | 34 Counties                       | 29                   | 12/11/2024               |  |  |  |