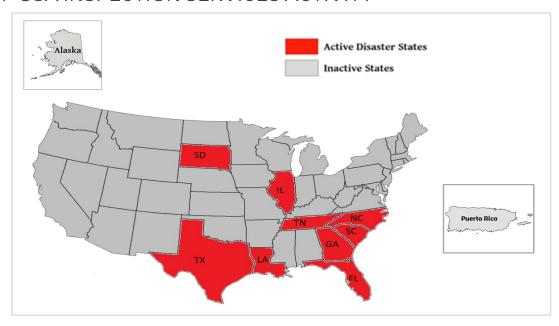

<sup>\*</sup>Award of task order to contractor pending

| WSP USA Inspection Services Active Disasters |                          |                                   |                      |                          |  |  |  |  |
|----------------------------------------------|--------------------------|-----------------------------------|----------------------|--------------------------|--|--|--|--|
| Disaster Number<br>and State                 | Disaster Type            | Number of<br>Counties<br>Declared | Days Since<br>Launch | Registration<br>Deadline |  |  |  |  |
| 4781 TX                                      | Severe Storms & Flooding | 40 Counties                       | 149                  | 8/15/2024                |  |  |  |  |
| 4798 TX                                      | Hurricane Beryl          | 22 Counties                       | 94                   | 10/10/2024               |  |  |  |  |
| 4806 FL                                      | Hurricane Debby          | 13 Counties                       | 64                   | 10/09/2024               |  |  |  |  |

October 16, 2024

| WSP USA Inspection Services Active Disasters |                                                             |                                   |                      |                          |  |  |  |  |
|----------------------------------------------|-------------------------------------------------------------|-----------------------------------|----------------------|--------------------------|--|--|--|--|
| Disaster Number<br>and State                 | Disaster Type                                               | Number of<br>Counties<br>Declared | Days Since<br>Launch | Registration<br>Deadline |  |  |  |  |
| 4807 SD                                      | Flooding                                                    | 4 Counties                        | 58                   | 10/15/2024               |  |  |  |  |
| 4817 LA                                      | Hurricane Francine                                          | 9 Parishes                        | 26                   | 11/18/2024               |  |  |  |  |
| 4819 IL                                      | Severe Storms, Tornadoes, Straight-Line<br>Winds & Flooding | 4 Counties                        | 23                   | 9/20/2024                |  |  |  |  |
| 4827 NC                                      | Tropical Storm Helene                                       | 25 Counties                       | 15                   | 11/27/2024               |  |  |  |  |
| 4828 FL                                      | Hurricane Helene                                            | 17 Counties                       | 16                   | 11/27/2024               |  |  |  |  |
| 4829 SC                                      | Hurricane Helene                                            | 13 Counties                       | 14                   | 11/29/2024               |  |  |  |  |
| 4830 GA                                      | Hurricane Helene                                            | 41 Counties                       | 14                   | 12/02/2024               |  |  |  |  |
| 4832 TN                                      | Tropical Storm Helene                                       | 8 Counties                        | 12                   | 12/02/2024               |  |  |  |  |
| 4834 FL                                      | Hurricane Milton                                            | 34 Counties                       | 3                    | 12/11/2024               |  |  |  |  |

## WSP USA INSPECTION SERVICES ACTIVITY