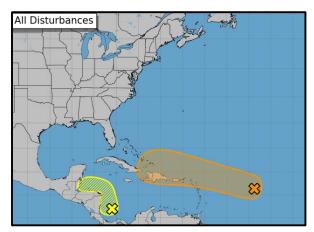

## **Tropical Activity** Atlantic - Disturbance 1

- Located over the central tropical Atlantic moving WNW
- Gradual development marginal: formation of a tropical depression is possible later this week
- Formation chance: 48-hour Low (30%); 7-day Medium (40%)

## Atlantic - Disturbance 2

- Located over the SW Caribbean Sea moving NW
- Gradual development is possible
- Formation chance: 48-hour Low (10%); 7-day Low (20%)

| Pending Individual Assistance Declaration Request |                                               |                   |                             |                              |  |  |  |  |  |
|---------------------------------------------------|-----------------------------------------------|-------------------|-----------------------------|------------------------------|--|--|--|--|--|
| State                                             | Event                                         | Date<br>Submitted | Approved/Denied/<br>Pending | Number of<br>Counties/Tribes |  |  |  |  |  |
| MI*                                               | Severe Storms and Tornadoes (APPEAL)<br>May 7 | 9/11/2024         | Pending                     | 4 Counties                   |  |  |  |  |  |
| SC*                                               | Tropical Storm Debby<br>Aug 4 -22             | 9/16/2024         | Pending                     | 3 Counties                   |  |  |  |  |  |
| AK*                                               | Flooding<br>Aug 5-6                           | 9/19/2024         | Pending                     | 1 City/Borough               |  |  |  |  |  |
| CA*                                               | Park Fire and Borel<br>July 24 - Aug 26       | 9/24/2024         | Pending                     | 3 Counties                   |  |  |  |  |  |
| ID                                                | Gwen Fire<br>July 24-Aug 9                    | 10/9/2024         | Pending                     | 1 County                     |  |  |  |  |  |