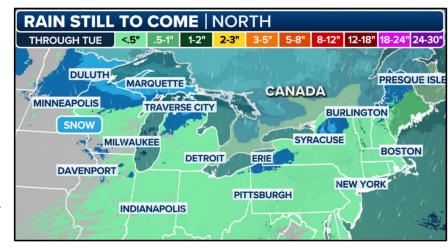

## Weather Outlook North/Northeast

- At the beginning of this week, a weak storm system is expected to bring rain from parts of the Southeast into the Northeast.
- The FOX Forecast Center expects any winter weather to be confined near the Canadian border and in the Great Lakes region.

- Winter Weather Advisories were in effect Monday morning across portions of the Upper Midwest and northern New England as a result of this first storm system.
- On the warm side of the storm, there's the potential for heavy precipitation throughout the Tennessee Valley and into the mid-Atlantic that could cause problems on Thanksgiving Day.
- More rain is expected along the I-95 corridor, concerns are starting to grow that heavy snow could significantly impact travel on Thanksgiving Day and after the holiday.
- FOX Forecast Center says there is an increasing likelihood that those in the Northeast who
  were impacted by last week's winter storm will face another significant snowstorm,
  particularly from Thanksgiving Day into Black Friday.
- Forecasters said this brewing storm and its impacts will likely linger into next weekend.
- Below-average temperatures are expected across a large swath of the U.S., with parts of the northern Plains expected to plunge maybe as far as -10 degrees.