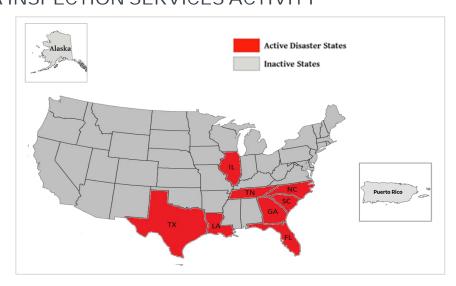

<sup>\*</sup>Award of task order to contractor pending

November 25, 2024

| WSP USA Inspection Services Active Disasters |                                                             |                                   |                      |                          |  |  |  |  |
|----------------------------------------------|-------------------------------------------------------------|-----------------------------------|----------------------|--------------------------|--|--|--|--|
| Disaster Number<br>and State                 | Disaster Type                                               | Number of<br>Counties<br>Declared | Days Since<br>Launch | Registration<br>Deadline |  |  |  |  |
| 4781 TX                                      | Severe Storms & Flooding                                    | 40 Counties                       | 189                  | 8/15/2024                |  |  |  |  |
| 4798 TX                                      | Hurricane Beryl                                             | 22 Counties                       | 134                  | 10/10/2024               |  |  |  |  |
| 4806 FL                                      | Hurricane Debby                                             | 13 Counties                       | 104                  | 10/09/2024               |  |  |  |  |
| 4817 LA                                      | Hurricane Francine                                          | 9 Parishes                        | 66                   | 11/18/2024               |  |  |  |  |
| 4819 IL                                      | Severe Storms, Tornadoes, Straight-Line<br>Winds & Flooding | 4 Counties                        | 63                   | 9/20/2024                |  |  |  |  |
| 4827 NC                                      | Tropical Storm Helene                                       | 25 Counties                       | 55                   | 1/07/2025                |  |  |  |  |
| 4828 FL                                      | Hurricane Helene                                            | 17 Counties                       | 56                   | 11/27/2024               |  |  |  |  |
| 4829 SC                                      | Hurricane Helene                                            | 13 Counties                       | 54                   | 1/07/2025                |  |  |  |  |
| 4830 GA                                      | Hurricane Helene                                            | 41 Counties                       | 54                   | 1/07/2025                |  |  |  |  |
| 4832 TN                                      | Tropical Storm Helene                                       | 8 Counties                        | 52                   | 1/07/2025                |  |  |  |  |
| 4834 FL                                      | Hurricane Milton                                            | 34 Counties                       | 40                   | 12/11/2024               |  |  |  |  |

## WSP USA INSPECTION SERVICES ACTIVITY