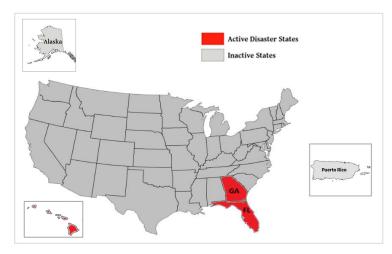

VLY D

WSP USA INSPECTION SERVICES DISASTER AWARENESS REPORT

\*Award of task order to contractor pending

| WSP USA Inspection Services Active Disasters |                  |                                |                      |                          |  |
|----------------------------------------------|------------------|--------------------------------|----------------------|--------------------------|--|
| Disaster Number<br>and State                 | Disaster Type    | Number of Counties<br>Declared | Days Since<br>Launch | Registration<br>Deadline |  |
| 4724 HI                                      | Wildfires        | 1 County                       | 44                   | 10/10/2023               |  |
| 4734 FL                                      | Hurricane Idalia | 14 Counties                    | 26                   | 10/30/2023               |  |
| 4738 GA                                      | Hurricane Idalia | 3 Counties                     | 17                   | 11/6/2023                |  |