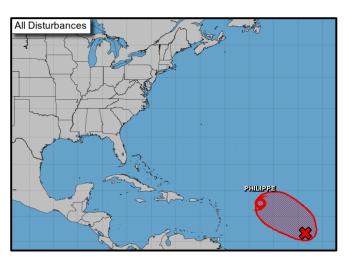

#### Atlantic – Tropical Storm Philippe

- Located 685 miles E of the Northern Leeward Islands.
- Maximum sustained winds 45 mph moving W at 12 mph.
- Tropical-storm-force winds extend outward up to 205 miles.
- Gradual weakening is forecast during the next few days.

#### Atlantic – Disturbance 1

- Located halfway between Cabo Verde Islands and Lesser Antilles.
- Conditions conducive for development.
- Tropical depression expected to form in the next day or two.
- Formation chance 48-hour: High (90%); 7-day: High (90%)