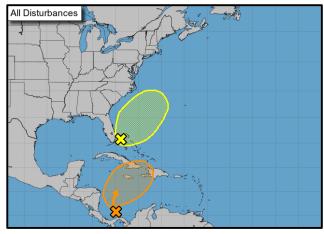

## Tropical Activity Atlantic – Disturbance 1

- Located over the southwestern Caribbean Sea.
- Environmental conditions are favorable for further development; a tropical depression could form late this week.
- Formation chance through 48 hours: Low (30%)
- Formation chance through 7 days: Medium (50%)

## Atlantic - Disturbance 2

 Located near southern Florida and is forecast to move NE near the Bahamas.

- Formation chance through 48 hours: Low (10%)
- Formation chance through 7 days: Low (10%)

| Joint Preliminary Damage Assessments |                                       |                           |           |           |  |  |
|--------------------------------------|---------------------------------------|---------------------------|-----------|-----------|--|--|
| State                                | Event                                 | Number of Counties for IA |           |           |  |  |
|                                      |                                       | Requested                 | Completed | Start-End |  |  |
| PR                                   | Severe Storms & Flooding<br>Oct 26-31 | 1                         | 0         | 11/8-TBD  |  |  |