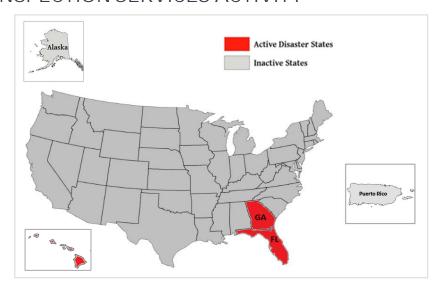

<sup>\*</sup>Award of task order to contractor pending

| WSP USA Inspection Services Active Disasters |                  |                                |                      |                          |
|----------------------------------------------|------------------|--------------------------------|----------------------|--------------------------|
| Disaster Number and State                    | Disaster Type    | Number of Counties<br>Declared | Days Since<br>Launch | Registration<br>Deadline |
| 4724 HI                                      | Wildfires        | 1 County                       | 93                   | 12/9/2023                |
| 4734 FL                                      | Hurricane Idalia | 18 Counties                    | 75                   | 11/29/2023               |
| 4738 GA                                      | Hurricane Idalia | 5 Counties                     | 66                   | 11/6/2023                |

## WSP USA INSPECTION SERVICES ACTIVITY