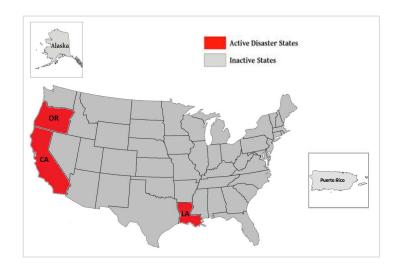

December 18, 2020

| WSP USA Inspection Services Active Disasters |               |                                |                      |                          |
|----------------------------------------------|---------------|--------------------------------|----------------------|--------------------------|
| Disaster Number<br>and State                 | Disaster Type | Number of Counties<br>Declared | Days Since<br>Launch | Registration<br>Deadline |
| 4558 CA                                      | Wildfires     | 15 Counties                    | 112                  | 12/11/2020               |
| 4559 LA                                      | Hurricane     | 21 Parishes                    | 108                  | 11/27/2020               |
| 4562 OR                                      | Wildfires     | 8 Counties                     | 92                   | 11/30/2020               |

## WSP USA INSPECTION SERVICES ACTIVITY