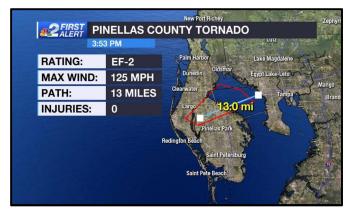

## Tornado Activity Florida

- Cleanup efforts are underway in the Tampa area after multiple destructive tornadoes tore through the area on Wednesday.
- A cold front, which was attached to the storm that brought over 3 feet of snow to some places in the Northeast, moved through Florida on Wednesday afternoon.
- Spectrum Bay News 9 reported an apparent tornado touched down at 3:53 p.m. and rampaged through Pinellas Park and Largo, eventually moving east-northeast to mid-Pinellas and into the bay.
- The Pinellas Park Police Department said 25 structures were damaged on Endeavour Way, but no injuries were reported.
- Storm surveys were completed on Thursday by the weather service in Tampa. The NWS confirmed that an EF2 twister packing winds up to 125 mph tore through Pinellas County and an EF1 tornado with winds of 110 mph ripped through Hillsborough and Polk counties.

• The path of the EF2 tornado in Pinellas County stretched 13 miles long and 300 yards wide. The EF1 tornado spanned 12 miles length-wise and 250 yards wide.