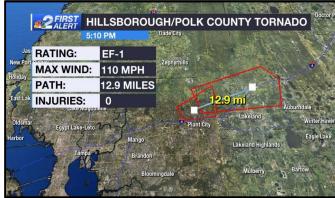

## Tornado Activity Florida

- Cleanup efforts are underway in the Tampa area after multiple destructive tornadoes tore through the area on Wednesday.
- A cold front, which was attached to the storm that brought over 3 feet of snow to some places in the Northeast, moved through Florida on Wednesday afternoon.
- Spectrum Bay News 9 reported an apparent tornado touched down at 3:53 p.m. and rampaged through Pinellas Park and Largo, eventually moving east-northeast to mid-Pinellas and into the bay.
- The Pinellas Park Police Department said 25 structures were damaged on Endeavour Way, but no injuries were reported.
- Storm surveys were completed on Thursday by the weather service in Tampa. The NWS confirmed that an EF2 twister packing winds up to 125 mph tore through Pinellas County and an EF1 tornado with winds of 110 mph ripped through Hillsborough and Polk counties.

• The path of the EF2 tornado in Pinellas County stretched 13 miles long and 300 yards wide. The EF1 tornado spanned 12 miles length-wise and 250 yards wide.