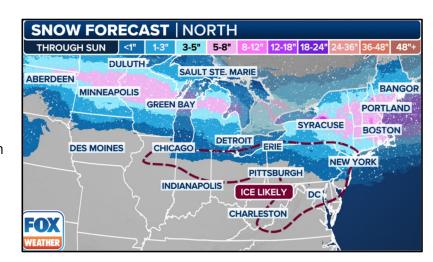

## Snow Northeast

- The FOX Forecast Center expects heavy snowfall will occur on Saturday across the Upper Midwest and Great Lakes.
- Temperatures are expected to be in the teens as the heavy snow falls.
- New winter weather alerts have already been posted for cities that stretch from the eastern Rockies and Dakotas to New York City and even Boston.

- The combination of the cold air and moisture could mean some locales such as Minneapolis, Minnesota; Milwaukee, Wisconsin; and Detroit, Michigan, could experience their biggest snowstorm of the winter so far.
- The FOX Forecast Center said that much like the first storm, Pennsylvania appears to be in the bull's-eye once again for highly impactful ice.
- A high probability of more than 6 inches for areas generally north and northeast of New York City.