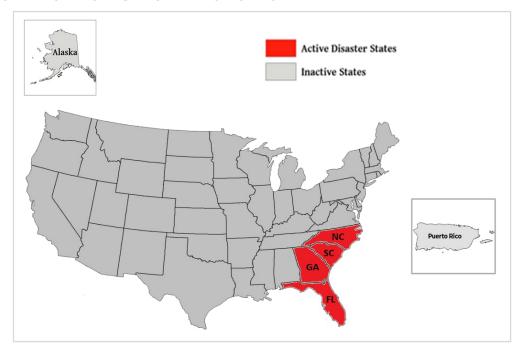

<sup>\*</sup>Award of task order to contractor pending

| WSP USA Inspection Services Active Disasters |                       |                                   |                      |                          |  |  |  |
|----------------------------------------------|-----------------------|-----------------------------------|----------------------|--------------------------|--|--|--|
| Disaster Number<br>and State                 | Disaster Type         | Number of<br>Counties<br>Declared | Days Since<br>Launch | Registration<br>Deadline |  |  |  |
| 4827 NC                                      | Tropical Storm Helene | 25 Counties                       | 129                  | 3/08/2025                |  |  |  |
| 4829 SC                                      | Hurricane Helene      | 13 Counties                       | 128                  | 1/28/2025                |  |  |  |

February 7, 2025

| WSP USA Inspection Services Active Disasters |                  |                                   |                      |                          |  |  |  |
|----------------------------------------------|------------------|-----------------------------------|----------------------|--------------------------|--|--|--|
| Disaster Number<br>and State                 | Disaster Type    | Number of<br>Counties<br>Declared | Days Since<br>Launch | Registration<br>Deadline |  |  |  |
| 4830 GA                                      | Hurricane Helene | 41 Counties                       | 128                  | 2/07/2025                |  |  |  |
| 4834 FL                                      | Hurricane Milton | 34 Counties                       | 116                  | 1/07/2024                |  |  |  |