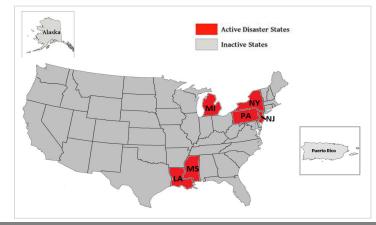

VLY D

WSP USA INSPECTION SERVICES DISASTER AWARENESS REPORT

| WSP USA Inspection Services Active Disasters |                          |                                |                      |                          |  |  |  |
|----------------------------------------------|--------------------------|--------------------------------|----------------------|--------------------------|--|--|--|
| Disaster Number<br>and State                 | Disaster Type            | Number of Counties<br>Declared | Days Since<br>Launch | Registration<br>Deadline |  |  |  |
| 4607 MI                                      | Severe Storms & Flooding | 4 Counties                     | 153                  | 11/12/2021               |  |  |  |
| 4611 LA                                      | Hurricane                | 25 Parishes                    | 111                  | 11/29/2021               |  |  |  |
| 4614 NJ                                      | Hurricane                | 12 Counties                    | 104                  | 1/05/2022                |  |  |  |
| 4615 NY                                      | Hurricane                | 10 Counties                    | 104                  | 1/04/2022                |  |  |  |
| 4618 PA                                      | Hurricane                | 8 Counties                     | 99                   | 1/10/2021                |  |  |  |
| 4626 MS                                      | Hurricane                | 8 Counties                     | 55                   | 12/22/2021               |  |  |  |