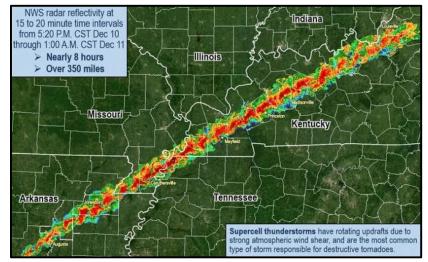

## Severe Storms & Tornado Activity

## <u>Missouri</u>

- On Friday, Dec.17 Gov. Mike Parson announced the state has begun the process to obtain federal disaster assistance for Missouri, in response to severe damage caused by storms and six deadly tornadoes on Dec. 10.
- Extensive damage to public infrastructure, homes, businesses, and electric power delivery systems have been reported.
- The heaviest damage to electric infrastructure occurred in Dunklin and Pemiscot counties, where over 20 large transmission towers and

lines that transport power between New Madrid, Missouri and Dell, Arkansas, were destroyed or heavily damaged.

- Governor Parson is requesting the Federal Emergency Management Agency (FEMA) are currently working with state and local partners to assess relief for counties: Dunklin, Pemiscot, and Reynolds.
- Additional assessments may be requested as damage information is received from more counties.

## <u>Tennessee</u>

- Five people died in the tornadoes on Dec. 10 and 11 in Tennessee, the state's emergency management agency said Friday.
- The National Weather Service has also been revising its tally as its team surveys the damage across the state.
- The latest estimate from Tennessee's three forecast offices is that 23 tornadoes hit the state that night: eight in West Tennessee and 15 in Middle Tennessee.
- The most damaging was an EF-4 tornado that swept across 80 miles from Arkansas to Obion County, Tenn., in the far northwest corner of the state. It reached speeds of 170 miles per hour.
- In Tennessee, over 430 homes are listed as having either major damage or completely destroyed.