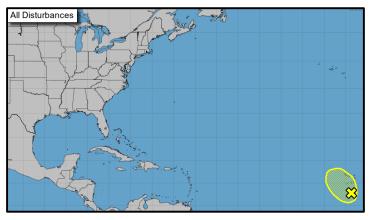

## Tropical Activity Atlantic – Disturbance 1

- A small area of low pressure with a few associated showers and thunderstorms has formed about 120 miles south of Praia in the Cabo Verde Islands.
- Further development of this system, if any, should be limited during the next day or two while it moves northward or northwestward before the system moves over cooler waters by Thursday.
- Formation chance through 48 hours: Low (10%)
- Formation chance through 5 days: Low (10%)