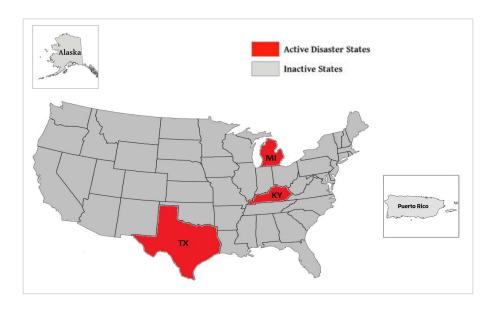

IGNACIO

August 3, 2021

| WSP USA Inspection Services Active Disasters |                          |                                |                      |                          |
|----------------------------------------------|--------------------------|--------------------------------|----------------------|--------------------------|
| Disaster Number<br>and State                 | Disaster Type            | Number of Counties<br>Declared | Days Since<br>Launch | Registration<br>Deadline |
| 4586 TX                                      | Severe Ice Storm         | 129 Counties                   | 162                  | 5/20/2021                |
| 4595 KY                                      | Severe Storms & Flooding | 31 Counties                    | 94                   | 7/23/2021                |
| 4607 MI                                      | Severe Storms & Flooding | 2 Counties                     | 14                   | 9/13/2021                |