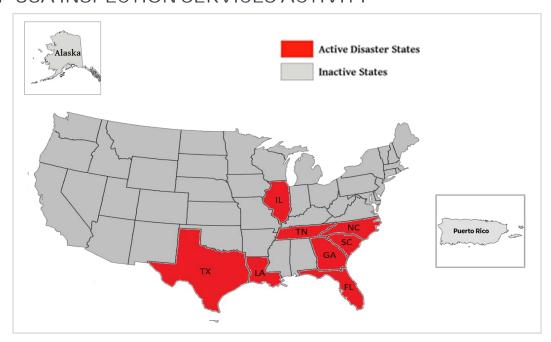

<sup>\*</sup>Award of task order to contractor pending

| WSP USA Inspection Services Active Disasters |                          |                                   |                      |                          |  |  |  |  |
|----------------------------------------------|--------------------------|-----------------------------------|----------------------|--------------------------|--|--|--|--|
| Disaster Number<br>and State                 | Disaster Type            | Number of<br>Counties<br>Declared | Days Since<br>Launch | Registration<br>Deadline |  |  |  |  |
| 4781 TX                                      | Severe Storms & Flooding | 40 Counties                       | 183                  | 8/15/2024                |  |  |  |  |
| 4798 TX                                      | Hurricane Beryl          | 22 Counties                       | 128                  | 10/10/2024               |  |  |  |  |

November 19, 2024

| WSP USA Inspection Services Active Disasters |                                                             |                                   |                      |                          |  |  |  |  |
|----------------------------------------------|-------------------------------------------------------------|-----------------------------------|----------------------|--------------------------|--|--|--|--|
| Disaster Number and State Disaster Type      |                                                             | Number of<br>Counties<br>Declared | Days Since<br>Launch | Registration<br>Deadline |  |  |  |  |
| 4806 FL                                      | Hurricane Debby                                             | 13 Counties                       | 98                   | 10/09/2024               |  |  |  |  |
| 4817 LA                                      | Hurricane Francine                                          | 9 Parishes                        | 60                   | 11/18/2024               |  |  |  |  |
| 4819 IL                                      | Severe Storms, Tornadoes, Straight-Line<br>Winds & Flooding | 4 Counties                        | 57                   | 9/20/2024                |  |  |  |  |
| 4827 NC                                      | Tropical Storm Helene                                       | 25 Counties                       | 49                   | 1/07/2025                |  |  |  |  |
| 4828 FL                                      | Hurricane Helene                                            | 17 Counties                       | 50                   | 11/27/2024               |  |  |  |  |
| 4829 SC                                      | Hurricane Helene                                            | 13 Counties                       | 48                   | 1/07/2025                |  |  |  |  |
| 4830 GA                                      | Hurricane Helene                                            | 41 Counties                       | 48                   | 1/07/2025                |  |  |  |  |
| 4832 TN                                      | Tropical Storm Helene                                       | 8 Counties                        | 46                   | 1/07/2025                |  |  |  |  |
| 4834 FL                                      | Hurricane Milton                                            | 34 Counties                       | 34                   | 12/11/2024               |  |  |  |  |