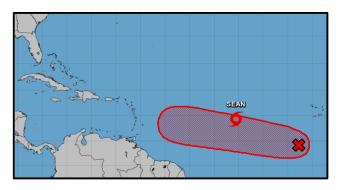

# Tropical Activity <u>Atlantic – Tropical Storm Sean</u>

- Tropical Storm Sean is centered about 1,100 miles west of the Cabo Verde Islands and has maximum sustained winds of 45 mph.
- Hostile conditions led to Sean weakening into a tropical depression late Wednesday night, but conditions became favorable for some development, and it became a tropical storm again on Thursday morning.

- The National Hurricane Center (NHC) said Sean is moving west-northwest at about 13 mph and is expected to continue toward the west-northwest or northwest during the next few days.
- The NHC says little change in Sean's strength is expected over the next few days. But by Sunday, what is left of Sean is expected to weaken and lose all of its tropical characteristics.