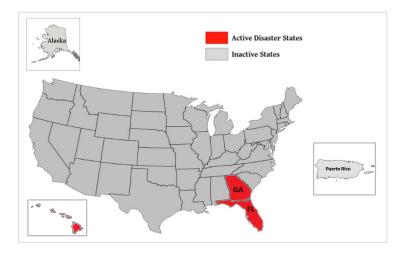

VLY D

WSP USA INSPECTION SERVICES DISASTER AWARENESS REPORT

\*Award of task order to contractor pending

| WSP USA Inspection Services Active Disasters |                  |                                |                      |                          |  |  |
|----------------------------------------------|------------------|--------------------------------|----------------------|--------------------------|--|--|
| Disaster Number<br>and State                 | Disaster Type    | Number of Counties<br>Declared | Days Since<br>Launch | Registration<br>Deadline |  |  |
| 4724 HI                                      | Wildfires        | 1 County                       | 60                   | 11/9/2023                |  |  |
| 4734 FL                                      | Hurricane Idalia | 18 Counties                    | 42                   | 10/30/2023               |  |  |
| 4738 GA                                      | Hurricane Idalia | 5 Counties                     | 33                   | 11/6/2023                |  |  |