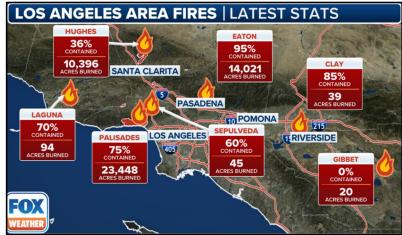

## Wildfire Activity Southern California

- Firefighters continue to battle nine wildfires in Southern California, which have scorched more than 50,000 acres.
- Two massive fires, the deadly Palisades and Eaton fires, have been raging near Los Angeles since Jan. 7 with containment efforts reaching 75% and 95%.
- Several new outbreaks are still appearing this week, including several

in the counties of Ventura and Riverside, as well as near San Diego.

- A new wildfire, dubbed "Border 2," has erupted near Chula Vista, just 9 miles southeast of San • Diego, prompting early morning evacuation orders Friday. The blaze, currently spanning 800 acres, is exhibiting extreme fire behavior near the U.S.-Mexico border, authorities said.
- As of Friday, the Hughes Fire in Los Angeles County has forced thousands to evacuate.
- The Laguna Fire near Camarillo in Ventura County has been contained at 50 acres.
- While wind gusts are expected to be less severe Friday, ongoing low humidity remains a major concern.