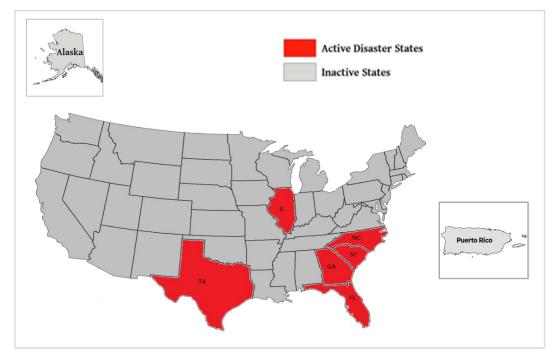

| Pending Individual Assistance Declaration Request |                                                                |                   |                             |                              |  |  |  |  |
|---------------------------------------------------|----------------------------------------------------------------|-------------------|-----------------------------|------------------------------|--|--|--|--|
| State                                             | Event                                                          | Date<br>Submitted | Approved/Denied/<br>Pending | Number of<br>Counties/Tribes |  |  |  |  |
| ОК                                                | Severe Storms, Straight-line Winds, Tornadoes,<br>and Flooding | 12/20/2024        | Pending                     | 6 Counties                   |  |  |  |  |
|                                                   | *Award of task order to contractor pending                     |                   |                             |                              |  |  |  |  |

Award of task order to contractor pending

| WSP USA Inspection Services Active Disasters |                                                             |                                   |                      |                          |  |  |  |
|----------------------------------------------|-------------------------------------------------------------|-----------------------------------|----------------------|--------------------------|--|--|--|
| Disaster Number<br>and State                 | Disaster Type                                               | Number of<br>Counties<br>Declared | Days Since<br>Launch | Registration<br>Deadline |  |  |  |
| 4798 TX                                      | Hurricane Beryl                                             | 22 Counties                       | 194                  | 10/10/2024               |  |  |  |
| 4819 IL                                      | Severe Storms, Tornadoes, Straight-Line<br>Winds & Flooding | 4 Counties                        | 123                  | 12/13/2024               |  |  |  |
| 4827 NC                                      | Tropical Storm Helene                                       | 25 Counties                       | 115                  | 2/06/2025                |  |  |  |

January 24, 2025

| WSP USA Inspection Services Active Disasters |                  |                                   |                      |                          |  |  |  |  |
|----------------------------------------------|------------------|-----------------------------------|----------------------|--------------------------|--|--|--|--|
| Disaster Number<br>and State                 | Disaster Type    | Number of<br>Counties<br>Declared | Days Since<br>Launch | Registration<br>Deadline |  |  |  |  |
| 4828 FL                                      | Hurricane Helene | 17 Counties                       | 116                  | 1/07/2024                |  |  |  |  |
| 4829 SC                                      | Hurricane Helene | 13 Counties                       | 114                  | 1/28/2025                |  |  |  |  |
| 4830 GA                                      | Hurricane Helene | 41 Counties                       | 114                  | 2/07/2025                |  |  |  |  |
| 4834 FL                                      | Hurricane Milton | 34 Counties                       | 103                  | 1/07/2024                |  |  |  |  |