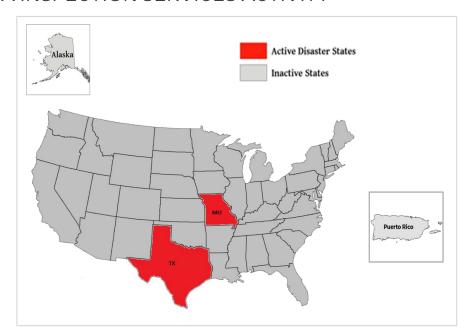

July 25, 2025

| WSP USA Inspection Services Active Disasters |                                                            |                                   |                         |                          |  |  |  |
|----------------------------------------------|------------------------------------------------------------|-----------------------------------|-------------------------|--------------------------|--|--|--|
| Disaster Number<br>and State                 | Disaster Type                                              | Number of<br>Counties<br>Declared | Days<br>Since<br>Launch | Registration<br>Deadline |  |  |  |
| 4877 MO                                      | Severe Storms, Straight-line Winds, Tornadoes and Flooding | 2 Counties/1 City                 | 43                      | 8/11/2025                |  |  |  |
| 4879 TX                                      | Severe Storms, Straight-line Winds, and Flooding           | 6 Counties                        | 14                      | 9/04/2025                |  |  |  |

## WSP USA INSPECTION SERVICES ACTIVITY