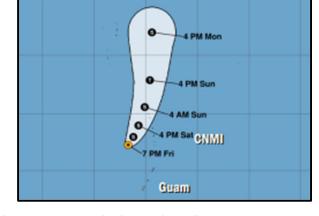

## Western Pacific – Tropical Storm Krosa

- Tropical Depression 12W strengthened into Tropical Storm Krosa Friday morning, prompting tropical storm warnings for the northern Commonwealth of the Northern Mariana Islands while bringing reduced rainfall expectations for Guam.
- Currently located 290 miles NNW of Guam moving NNW at 5 mph with maximum sustained winds of 45 mph.
- Rainfall amounts of 3 to 6 inches are possible across the region through Saturday, with locally higher amounts also possible.

• Sea and surf conditions remain dangerous throughout the Marianas, with elevated conditions along south, southwest and west-facing reefs and beaches.

| Pending Individual Assistance Declaration Request |       |                   |                             |                              |  |  |  |
|---------------------------------------------------|-------|-------------------|-----------------------------|------------------------------|--|--|--|
| State                                             | Event | Date<br>Submitted | Approved/Denied/<br>Pending | Number of<br>Counties/Tribes |  |  |  |
|                                                   | N/A   |                   |                             |                              |  |  |  |