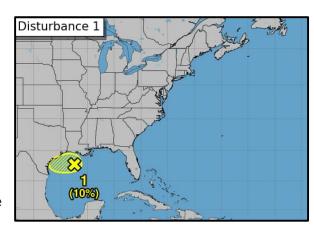

## Tropical Activity Atlantic – Disturbance 1

- A broad area of low pressure located 100 miles S of the coast of SW Louisiana continues to produce disorganized showers and thunderstorms.
- This system is moving west northwestward toward the Texas coast, and it has limited time to develop before it moves inland tonight.
- Regardless of formation, locally heavy rainfall is likely over portions of the northwestern Gulf coast during the next couple of days.
- Formation chance 48 hour: Low (10%); 7-day: Low (10%)