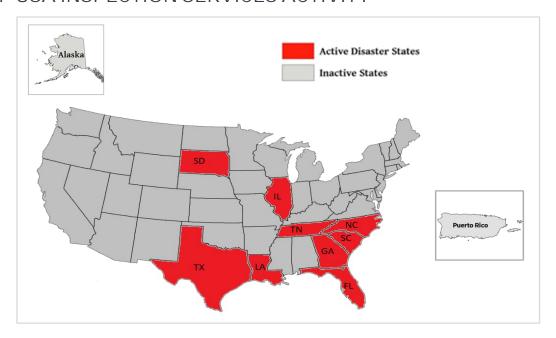

## WSP USA INSPECTION SERVICES ACTIVITY

<sup>\*</sup>Award of task order to contractor pending

| WSP USA Inspection Services Active Disasters |                                                             |             |                      |                          |  |  |  |  |
|----------------------------------------------|-------------------------------------------------------------|-------------|----------------------|--------------------------|--|--|--|--|
| Disaster Number<br>and State                 | Disaster IVDA                                               |             | Days Since<br>Launch | Registration<br>Deadline |  |  |  |  |
| 4781 TX                                      | Severe Storms & Flooding                                    | 40 Counties | 161                  | 8/15/2024                |  |  |  |  |
| 4798 TX                                      | Hurricane Beryl                                             | 22 Counties | 106                  | 10/10/2024               |  |  |  |  |
| 4806 FL                                      | Hurricane Debby                                             | 13 Counties | 76                   | 10/09/2024               |  |  |  |  |
| 4807 SD                                      | Flooding                                                    | 4 Counties  | 70                   | 10/15/2024               |  |  |  |  |
| 4817 LA                                      | Hurricane Francine                                          | 9 Parishes  | 38                   | 11/18/2024               |  |  |  |  |
| 4819 IL                                      | Severe Storms, Tornadoes, Straight-Line<br>Winds & Flooding | 4 Counties  | 35                   | 9/20/2024                |  |  |  |  |
| 4827 NC                                      | Tropical Storm Helene                                       | 25 Counties | 27                   | 11/27/2024               |  |  |  |  |
| 4828 FL                                      | Hurricane Helene                                            | 17 Counties | 28                   | 11/27/2024               |  |  |  |  |
| 4829 SC                                      | Hurricane Helene                                            | 13 Counties | 26                   | 11/29/2024               |  |  |  |  |
| 4830 GA                                      | Hurricane Helene                                            | 41 Counties | 26                   | 12/02/2024               |  |  |  |  |
| 4832 TN                                      | Tropical Storm Helene                                       | 8 Counties  | 24                   | 12/02/2024               |  |  |  |  |
| 4834 FL                                      | Hurricane Milton                                            | 34 Counties | 15                   | 12/11/2024               |  |  |  |  |