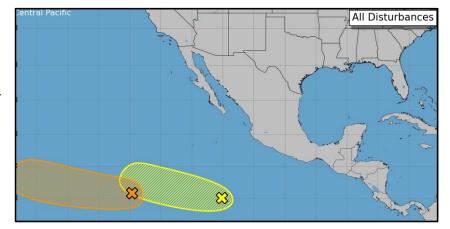

## Eastern Pacific - Disturbance 1

- A low pressure located more than 1000 miles southwest of the southern tip of the Baja California peninsula is producing disorganized shower activity.
- A tropical depression could form within the next few days while it moves westward at about 15 mph.
- This system is expected to move into the central Pacific basin by the end of the week.
- Formation change: 48-hour Low (20%); 7-day Medium (60%)

## Eastern Pacific - Disturbance 2

- An area of low pressure has formed about 1000 miles southwest of the southwestern coast of Mexico.
- Development is possible during the next 3 to 4 days while the low moves slowly to the westnorthwest.
- Strong upper-level winds should end the chances of development.
- Formation change: 48-hour Low (10%); 7-day Low (20%)