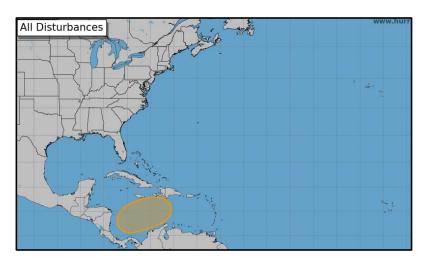

## Tropical Activity Atlantic – Disturbance 1

- A broad area of low pressure is likely to develop over the southwestern Caribbean Sea in a few days.
- A tropical depression could form late this week or over the weekend while the system begins to drift northward or northeastward over the southwestern and central Caribbean Sea.
- Formation change: 48-hour Low (0%); 7-day – Medium (40%)