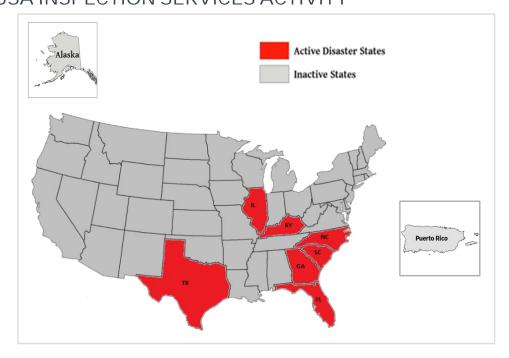

<sup>\*</sup>Award of task order to contractor pending

May 2, 2025

| WSP USA Inspection Services Active Disasters |                                                                            |                                   |                      |                          |  |  |  |
|----------------------------------------------|----------------------------------------------------------------------------|-----------------------------------|----------------------|--------------------------|--|--|--|
| Disaster Number<br>and State                 | Disaster Type                                                              | Number of<br>Counties<br>Declared | Days Since<br>Launch | Registration<br>Deadline |  |  |  |
| 4781 TX                                      | Severe Storms & Flooding                                                   | 40 Counties                       | 45                   | 8/15/2024                |  |  |  |
| 4819 IL                                      | Severe Storms, Tornadoes, Straight-Line Winds<br>& Flooding                | 7 Counties                        | 45                   | 12/13/2024               |  |  |  |
| 4827 NC                                      | Tropical Storm Helene                                                      | 25 Counties                       | 213                  | 4/07/2025                |  |  |  |
| 4828 FL                                      | Hurricane Helene                                                           | 31 Counties                       | 43                   | 1/07/2025                |  |  |  |
| 4829 SC                                      | Hurricane Helene                                                           | 13 Counties                       | 213                  | 1/28/2025                |  |  |  |
| 4830 GA                                      | Hurricane Helene                                                           | 41 Counties                       | 213                  | 2/07/2025                |  |  |  |
| 4834 FL                                      | Hurricane Milton                                                           | 34 Counties                       | 201                  | 1/07/2025                |  |  |  |
| 4860 KY                                      | Severe Storms, Straight-line Winds, Flooding,<br>Landslides, and Mudslides | 14 Counties                       | 65                   | 5/25/2025                |  |  |  |

## WSP USA INSPECTION SERVICES ACTIVITY