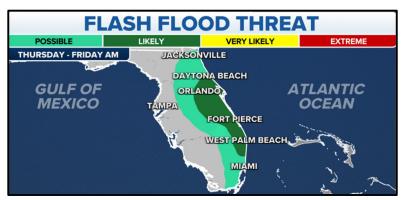

### Severe Weather & Flood Activity Florida

- Torrential rains and gusty winds slammed much of Florida Wednesday, mimicking tropical storm-like conditions and leading to flash flooding and thousands of power outages.
- Computer forecast models showed some areas potentially receiving more than a foot of rain by Friday, which could add to the already received broaking rainfal

add to the already record-breaking rainfall levels experienced in the state this year.

- NOAA's Weather Prediction Center has upgraded the region's excessive rainfall risk to a Level 2 out of 4 in Central and South Florida, as rain rates could reach greater than an inch an hour.
- 11 million people in South Florida face flash flood dangers.
- Poweroutage.us reported at least 20,000 customers were without electricity on Wednesday evening as the combination of wind gusts of 40-50 mph and heavy rainfall helped bring down some tree branches and utility lines.
- Miami-Dade and Broward counties were both put under a Flash Flood Warning through the morning hours.
- A Flood Watch has been issued for parts of Central South Florida through Thursday.
- Overall, rainfall totals will likely reach 5-8 inches across much of the Miami and Fort Lauderdale area by Thursday, with isolated areas receiving as much as 10-12 inches.