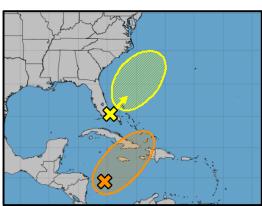

#### Tropical Activity Atlantic – Disturbance 1

- Located in the west-central Caribbean Sea.
- A tropical depression could form over the next day or two.
- Formation chance through 48 hours: Medium (60%); 7 days: Medium (60%)

#### Atlantic – Disturbance 2

- Located off the Southeast coast, between South Florida and the northwestern Bahamas.
- It is forecast to bring gusty winds and heavy rain to portions of the Atlantic coast of Florida and the Bahamas during the next day or so.
- Formation chance through 48 hours: Low (10%); 7 days: Low (10%)