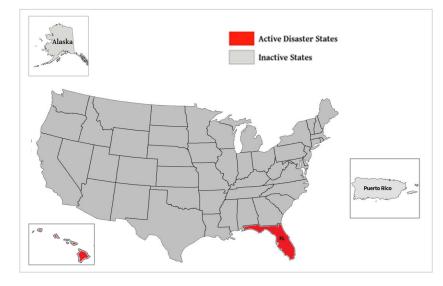

\*Award of task order to contractor pending

| WSP USA Inspection Services Active Disasters |                  |                                |                      |                          |  |  |  |
|----------------------------------------------|------------------|--------------------------------|----------------------|--------------------------|--|--|--|
| Disaster Number<br>and State                 | Disaster Type    | Number of Counties<br>Declared | Days Since<br>Launch | Registration<br>Deadline |  |  |  |
| 4724 HI                                      | Wildfires        | 1 County                       | 94                   | 12/9/2023                |  |  |  |
| 4734 FL                                      | Hurricane Idalia | 18 Counties                    | 76                   | 11/29/2023               |  |  |  |