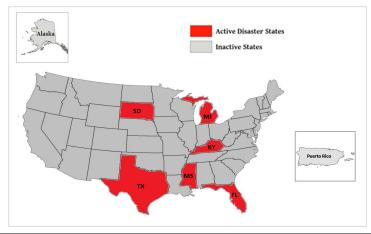

<sup>\*</sup>Award of task order to contractor pending

|                              | WSP USA Inspection Services Active Disasters                            |                                   |                      |                          |
|------------------------------|-------------------------------------------------------------------------|-----------------------------------|----------------------|--------------------------|
| Disaster Number<br>and State | Disaster Type                                                           | Number of<br>Counties<br>Declared | Days Since<br>Launch | Registration<br>Deadline |
| 4757 MI                      | Flooding                                                                | 9 Counties                        | 188                  | 5/8/2024                 |
| 4781 TX                      | Severe Storms & Flooding                                                | 40 Counties                       | 91                   | 8/15/2024                |
| 4790 MS                      | Severe Storms, Straight-Line Winds,<br>Tornadoes, and Flooding          | 6 Counties                        | 68                   | 8/09/2024                |
| 4798 TX                      | Hurricane Beryl                                                         | 15 Counties                       | 36                   | 9/10/2024                |
| 4804 KY                      | Severe Storms, Straight-Line Winds,<br>Tornadoes, Landslides/ Mudslides | 15 Counties                       | 25                   | 9/23/2024                |
| 4806 FL                      | Hurricane Debby<br>Aug 1 and continuing                                 | 10 Counties                       | 6                    | 10/09/2024               |
| 4807 SD                      | Flooding<br>June 16 to July 8                                           | 4 Counties                        | 0                    | 10/15/2024               |

## WSP USA INSPECTION SERVICES ACTIVITY