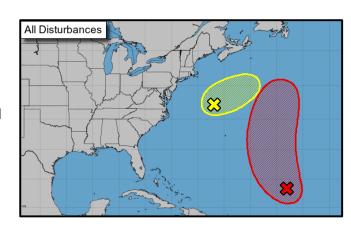

# Tropical Activity Atlantic – Disturbance 1

- Located 700 miles ENE of the Leeward Islands moving NW at 15 mph.
- Conditions remain marginally favorable for gradual development, and a tropical depression is likely to form early this week.
- Formation chance 48 hour: High (70%); 7-day: High (80%)

#### Atlantic – Disturbance 2

- Located 100 miles offshore the U.S. Mid-Atlantic coast moving ENE at 30 mph.
- Conditions are generally favorable for additional development, over the next couple of days.
- Formation chance 48 hour: Low (20%); 7-day: Low (20%)