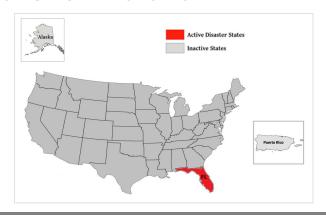

| WSP USA Inspection Services Active Disasters |               |                                |                      |                          |  |
|----------------------------------------------|---------------|--------------------------------|----------------------|--------------------------|--|
| Disaster Number and State                    | Disaster Type | Number of Counties<br>Declared | Days Since<br>Launch | Registration<br>Deadline |  |
| 4709 FL                                      | Flood         | 1 County                       | 87                   | 6/27/2023                |  |