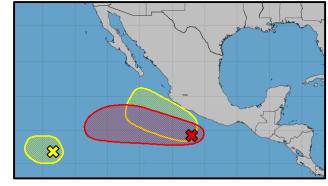

#### Eastern Pacific - Disturbance 1

- Located S of the southern coast of Mexico moving WNW at 15 mph.
- Gradual development of this system is forecast; tropical depression is likely to form within the next two days.
- Formation chance 48 hour: High (70%); 7-day: High (90%)

#### Eastern Pacific – Disturbance 2

- Located 1100 miles SW of the southern tip of Baja California moving westward at 10-15 mph.
- Development of this system is unlikely.
- Formation chance 48 hour: Low (10%); 7-day: Low (10%)

### Eastern Pacific - Disturbance 3

- Located a few hundred miles S of the coast of southwestern Mexico.
- Development of this system is unlikely.
- Formation chance 48 hour: Low (0%); 7-day: Low (20%)