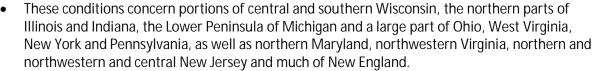

• From Wednesday to Thursday, winds will become more west to northwest, and the bands of heavy lake-effect snow will orientate to the southeastern shorelines throughout the

EXCLUSIVE

**GRAND RAPIDS** 

30-40 MPH

Great Lakes from northern Wisconsin and Michigan to northern Ohio, northwestern Pennsylvania and western and central New York.

 Gusts averaging 30-50 mph are in store over much of the Midwest and Northeast on Wednesday, before confining to the Northeast on Thursday, with AccuWeather Local StormMax™ gusts of 65 mph most likely near the Great Lakes and over some of the ridges.

WIND GUSTS | NORTH

**BUFFALO** 

50-60 мрн

30-40 MPH

CLEVELAND

40-50 MPH

**BANGOR** 

BURLINGTON