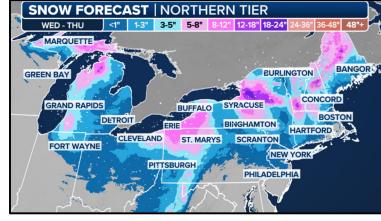

## Winter Weather Outlook

- A storm sweeping across southern Canada will unleash strong winds, snow showers and new rounds of lake-effect snow from Tuesday night to Thursday night across portions of the Midwest and Northeast.
- The steadiest snow will track near the Canada border from northern Minnesota, northern Michigan and the northern parts of New York and New England.

• From Wednesday to Thursday, winds will become more west to northwest, and the bands of heavy lake-effect snow will orientate to the southeastern shorelines throughout the

EXCLUSIVE

**GRAND RAPIDS** 

30-40 MPH

Great Lakes from northern Wisconsin and Michigan to northern Ohio, northwestern Pennsylvania and western and central New York.

 Gusts averaging 30-50 mph are in store over much of the Midwest and Northeast on Wednesday, before confining to the Northeast on Thursday, with AccuWeather Local StormMax™ gusts of 65 mph most likely near the Great Lakes and over some of the ridges.