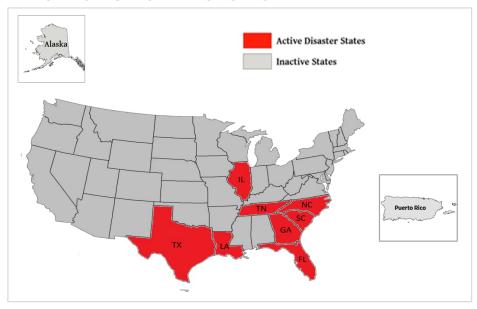

\*Award of task order to contractor pending

December 3, 2024

| WSP USA Inspection Services Active Disasters |                                                             |                                   |                      |                          |  |  |  |  |
|----------------------------------------------|-------------------------------------------------------------|-----------------------------------|----------------------|--------------------------|--|--|--|--|
| Disaster Number<br>and State                 | Disaster Type                                               | Number of<br>Counties<br>Declared | Days Since<br>Launch | Registration<br>Deadline |  |  |  |  |
| 4798 TX                                      | Hurricane Beryl                                             | 22 Counties                       | 142                  | 10/10/2024               |  |  |  |  |
| 4806 FL                                      | Hurricane Debby                                             | 13 Counties                       | 112                  | 10/09/2024               |  |  |  |  |
| 4817 LA                                      | Hurricane Francine                                          | 9 Parishes                        | 74                   | 11/18/2024               |  |  |  |  |
| 4819 IL                                      | Severe Storms, Tornadoes, Straight-Line<br>Winds & Flooding | 4 Counties                        | 71                   | 12/13/2024               |  |  |  |  |
| 4827 NC                                      | Tropical Storm Helene                                       | 25 Counties                       | 63                   | 1/07/2025                |  |  |  |  |
| 4828 FL                                      | Hurricane Helene                                            | 17 Counties                       | 64                   | 11/27/2024               |  |  |  |  |
| 4829 SC                                      | Hurricane Helene                                            | 13 Counties                       | 62                   | 1/07/2025                |  |  |  |  |
| 4830 GA                                      | Hurricane Helene                                            | 41 Counties                       | 62                   | 1/07/2025                |  |  |  |  |
| 4832 TN                                      | Tropical Storm Helene                                       | 8 Counties                        | 60                   | 1/07/2025                |  |  |  |  |
| 4834 FL                                      | Hurricane Milton                                            | 34 Counties                       | 51                   | 12/11/2024               |  |  |  |  |