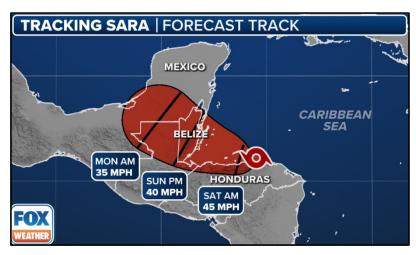

## Tropical Activity Atlantic – Tropical Storm Sara

- Tropical Storm Sara made landfall in Honduras on Thursday evening as its center of circulation is forecast to track along the coastline into the weekend.
- The FOX Forecast Center said the system is no longer a threat to Florida and is expected to dissipate over the Yucatán Peninsula.
- Located northwest of the border between Honduras and Nicaragua and has maximum sustained winds of around 50 mph.

- When the center of Sara moves over water to the north of Honduras during the next couple of days, some slight strengthening is possible.
- The storm will continue to move close to the northern coast of Honduras through early Saturday then approach the coast of Belize early Sunday.