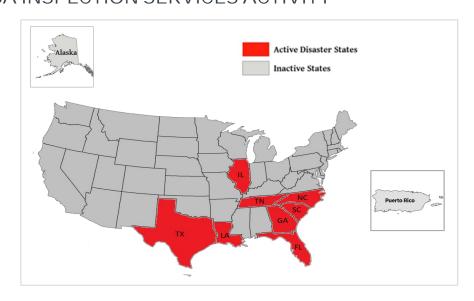

<sup>\*</sup>Award of task order to contractor pending

| WSP USA Inspection Services Active Disasters |                          |                                   |                      |                          |  |  |  |
|----------------------------------------------|--------------------------|-----------------------------------|----------------------|--------------------------|--|--|--|
| Disaster Number<br>and State                 | Disaster Type            | Number of<br>Counties<br>Declared | Days Since<br>Launch | Registration<br>Deadline |  |  |  |
| 4781 TX                                      | Severe Storms & Flooding | 40 Counties                       | 179                  | 8/15/2024                |  |  |  |

November 15, 2024

| WSP USA Inspection Services Active Disasters |                                                             |                                   |                      |                          |  |  |  |  |
|----------------------------------------------|-------------------------------------------------------------|-----------------------------------|----------------------|--------------------------|--|--|--|--|
| Disaster Number<br>and State                 | Disaster Type                                               | Number of<br>Counties<br>Declared | Days Since<br>Launch | Registration<br>Deadline |  |  |  |  |
| 4798 TX                                      | Hurricane Beryl                                             | 22 Counties                       | 124                  | 10/10/2024               |  |  |  |  |
| 4806 FL                                      | Hurricane Debby                                             | 13 Counties                       | 94                   | 10/09/2024               |  |  |  |  |
| 4817 LA                                      | Hurricane Francine                                          | 9 Parishes                        | 56                   | 11/18/2024               |  |  |  |  |
| 4819 IL                                      | Severe Storms, Tornadoes, Straight-Line<br>Winds & Flooding | 4 Counties                        | 53                   | 9/20/2024                |  |  |  |  |
| 4827 NC                                      | Tropical Storm Helene                                       | 25 Counties                       | 45                   | 1/07/2025                |  |  |  |  |
| 4828 FL                                      | Hurricane Helene                                            | 17 Counties                       | 46                   | 11/27/2024               |  |  |  |  |
| 4829 SC                                      | Hurricane Helene                                            | 13 Counties                       | 44                   | 1/07/2025                |  |  |  |  |
| 4830 GA                                      | Hurricane Helene                                            | 41 Counties                       | 44                   | 1/07/2025                |  |  |  |  |
| 4832 TN                                      | Tropical Storm Helene                                       | 8 Counties                        | 42                   | 1/07/2025                |  |  |  |  |
| 4834 FL                                      | Hurricane Milton                                            | 34 Counties                       | 33                   | 12/11/2024               |  |  |  |  |

## WSP USA INSPECTION SERVICES ACTIVITY