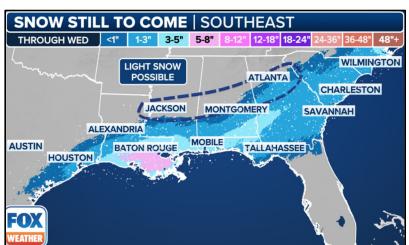

## Winter Weather Southeast

- A powerful and dangerous winter storm sweeping across the South.
- The National Weather Service office in Lake Charles, Louisiana, said the winter storm has been producing blizzard conditions across southeastern Texas and southwestern Louisiana as heavy snow and wind gusts higher than 35 mph impact the region.
- Winter weather alerts are in effect for eight states from the U.S.-Mexico border in Texas through North Carolina, which includes several major metropolitan areas.
- The FOX Forecast Center says this is the first-ever Blizzard Warning issued in the state of Louisiana.
- Parts of Texas, Louisiana and Mississippi could see more than 5 inches of snow on Tuesday, while most other locations will receive 1-2 inches.
- The NWS said this historic winter storm moving across the northern Gulf of Mexico will continue to produce bands of snow and high wind gusts through Tuesday morning.
- The Fort Bend County Office of Homeland Security and Emergency Management said numerous roads have been closed due to the worsening weather conditions.
- Power outages are also starting to increase, with FindEnergy.com reporting more than 33,000 utility customers in the dark because of the winter storm.