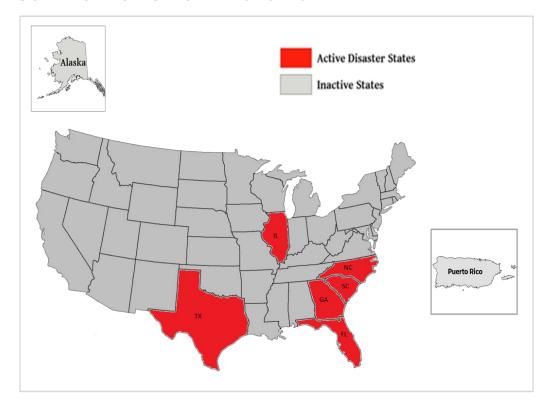

<sup>\*</sup>Award of task order to contractor pending

January 21, 2025

| WSP USA Inspection Services Active Disasters |                                                             |                                   |                      |                          |  |  |  |
|----------------------------------------------|-------------------------------------------------------------|-----------------------------------|----------------------|--------------------------|--|--|--|
| Disaster Number<br>and State                 | Disaster Type                                               | Number of<br>Counties<br>Declared | Days Since<br>Launch | Registration<br>Deadline |  |  |  |
| 4798 TX                                      | Hurricane Beryl                                             | 22 Counties                       | 191                  | 10/10/2024               |  |  |  |
| 4819 IL                                      | Severe Storms, Tornadoes, Straight-Line<br>Winds & Flooding | 4 Counties                        | 120                  | 12/13/2024               |  |  |  |
| 4827 NC                                      | Tropical Storm Helene                                       | 25 Counties                       | 112                  | 2/06/2025                |  |  |  |
| 4828 FL                                      | Hurricane Helene                                            | 17 Counties                       | 113                  | 1/07/2024                |  |  |  |
| 4829 SC                                      | Hurricane Helene                                            | 13 Counties                       | 111                  | 1/28/2025                |  |  |  |
| 4830 GA                                      | Hurricane Helene                                            | 41 Counties                       | 111                  | 2/07/2025                |  |  |  |
| 4834 FL                                      | Hurricane Milton                                            | 34 Counties                       | 100                  | 1/07/2024                |  |  |  |