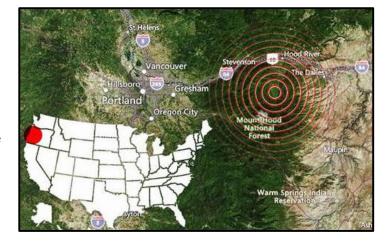

## Earthquake Activity Oregon-Washington

- An earthquake shook the Oregon-Washington border region Monday night about a half-mile south southeast of Parkdale, the USGS reported.
- The preliminary report showed a magnitude 4.0 quake hit around 9:34 p.m. Monday at a depth of 5 kilometers.
- The epicenter was about 21 miles west southwest of The Dalles, 33 miles east northeast of Sandy and about 37 miles east of Washougal.

- The PacNW Seismic Network reported the quake was felt in both Portland and Vancouver, Washington.
- There are no reports of damage at this time.