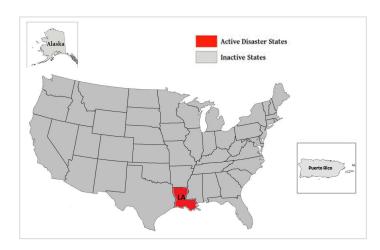

February 9, 2021

| WSP USA Inspection Services Active Disasters |               |                                |                      |                          |  |  |
|----------------------------------------------|---------------|--------------------------------|----------------------|--------------------------|--|--|
| Disaster Number<br>and State                 | Disaster Type | Number of Counties<br>Declared | Days Since<br>Launch | Registration<br>Deadline |  |  |
| 4559 LA                                      | Hurricane     | 21 Parishes                    | 161                  | 11/27/2020               |  |  |

## WSP USA INSPECTION SERVICES ACTIVITY