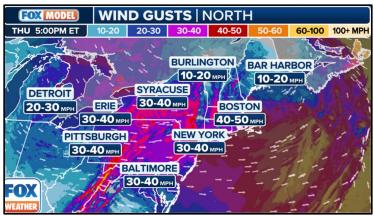

## Winter Weather Outlook

- A clipper system will slide through the Northeast on Thursday, shifting the heavy snow to the eastern shores of Lake Erie and Lake Ontario.
- Winter Storm Warnings and Lake-Effect Snow Warnings are back in effect as another 7-12 inches of snow with isolated higher amounts are likely along the eastern shores of Lake Ontario and Lake Erie.
- Those areas have been digging out from the 3-5 feet of lake-effect snow accumulated since last Friday.
- Heavy snow is also likely in interior New England and into Maine from the moisture associated with the storm.
- Lighter but accumulating snow is expected across the lower elevations of upstate New York and western and northern Pennsylvania.
- Ferocious winds will blow across the Northeast as the powerful low-pressure center pushes across the region.
- Widespread gusts of 40-50 mph are likely, creating near-blizzard conditions along the lake-effect snowbelts.
- In total, nearly 60 million people from Ohio to Massachusetts, including those in cities like Washington and New York City, are included in Wind Advisories.