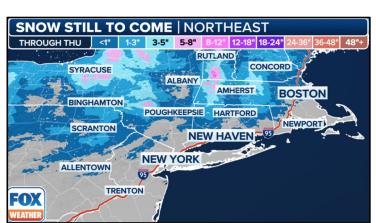

## Winter Weather Outlook

- A clipper system will slide through the Northeast on Thursday, shifting the heavy snow to the eastern shores of Lake Erie and Lake Ontario.
- Winter Storm Warnings and Lake-Effect Snow Warnings are back in effect as another 7-12 inches of snow with isolated higher amounts are likely along the eastern shores of Lake Ontario and Lake Erie.
- Those areas have been digging out from the 3-5 feet of lake-effect snow accumulated since last Friday.
- Heavy snow is also likely in interior New England and into Maine from the moisture associated with the storm.
- Lighter but accumulating snow is expected across the lower elevations of upstate New York and western and northern Pennsylvania.
- Ferocious winds will blow across the Northeast as the powerful low-pressure center pushes across the region.
- Widespread gusts of 40-50 mph are likely, creating near-blizzard conditions along the lake-effect snowbelts.
- In total, nearly 60 million people from Ohio to Massachusetts, including those in cities like Washington and New York City, are included in Wind Advisories.