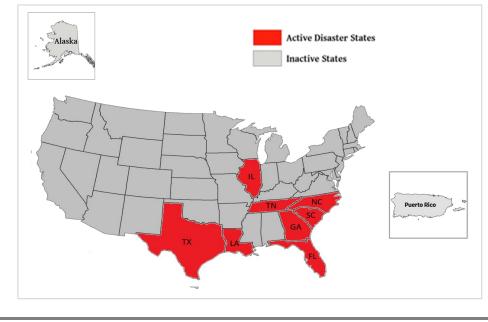

December 5, 2024

| WSP USA Inspection Services Active Disasters |                                                             |                                   |                      |                          |  |  |  |  |
|----------------------------------------------|-------------------------------------------------------------|-----------------------------------|----------------------|--------------------------|--|--|--|--|
| Disaster Number<br>and State                 | Disaster Type                                               | Number of<br>Counties<br>Declared | Days Since<br>Launch | Registration<br>Deadline |  |  |  |  |
| 4798 TX                                      | Hurricane Beryl                                             | 22 Counties                       | 144                  | 10/10/2024               |  |  |  |  |
| 4806 FL                                      | Hurricane Debby                                             | 13 Counties                       | 114                  | 10/09/2024               |  |  |  |  |
| 4817 LA                                      | Hurricane Francine                                          | 9 Parishes                        | 76                   | 11/18/2024               |  |  |  |  |
| 4819 IL                                      | Severe Storms, Tornadoes, Straight-Line<br>Winds & Flooding | 4 Counties                        | 73                   | 12/13/2024               |  |  |  |  |
| 4827 NC                                      | Tropical Storm Helene                                       | 25 Counties                       | 65                   | 1/07/2025                |  |  |  |  |
| 4828 FL                                      | Hurricane Helene                                            | 17 Counties                       | 66                   | 11/27/2024               |  |  |  |  |
| 4829 SC                                      | Hurricane Helene                                            | 13 Counties                       | 64                   | 1/07/2025                |  |  |  |  |
| 4830 GA                                      | Hurricane Helene                                            | 41 Counties                       | 64                   | 1/07/2025                |  |  |  |  |
| 4832 TN                                      | Tropical Storm Helene                                       | 8 Counties                        | 62                   | 1/07/2025                |  |  |  |  |
| 4834 FL                                      | Hurricane Milton                                            | 34 Counties                       | 53                   | 12/11/2024               |  |  |  |  |