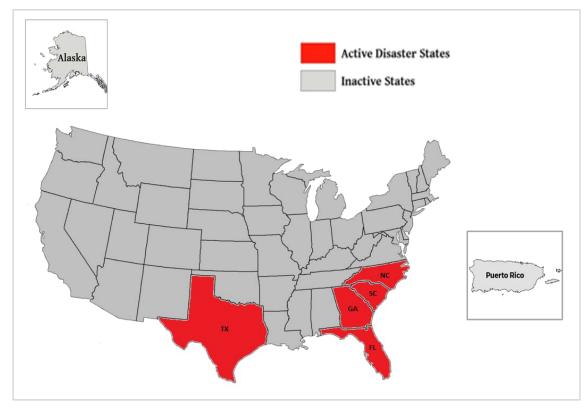

January 30, 2025

| WSP USA Inspection Services Active Disasters |                       |                                   |                      |                          |  |  |  |
|----------------------------------------------|-----------------------|-----------------------------------|----------------------|--------------------------|--|--|--|
| Disaster Number<br>and State                 | Disaster Type         | Number of<br>Counties<br>Declared | Days Since<br>Launch | Registration<br>Deadline |  |  |  |
| 4798 TX                                      | Hurricane Beryl       | 22 Counties                       | 200                  | 10/10/2024               |  |  |  |
| 4827 NC                                      | Tropical Storm Helene | 25 Counties                       | 121                  | 2/06/2025                |  |  |  |
| 4828 FL                                      | Hurricane Helene      | 17 Counties                       | 122                  | 1/07/2024                |  |  |  |
| 4829 SC                                      | Hurricane Helene      | 13 Counties                       | 120                  | 1/28/2025                |  |  |  |
| 4830 GA                                      | Hurricane Helene      | 41 Counties                       | 120                  | 2/07/2025                |  |  |  |
| 4834 FL                                      | Hurricane Milton      | 34 Counties                       | 109                  | 1/07/2024                |  |  |  |