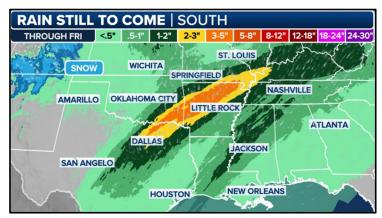

#### South

- More than 17 million people from eastern Texas to the lower Mississippi Valley will be at risk of severe thunderstorms on Thursday.
- The FOX Forecast Center said the cold front will continue to slide off to the east, and daytime heating will provide additional atmospheric energy to help fire up more thunderstorms.

- The threat zone includes cities such as Houston, The Woodlands, Beaumont and Pasadena in Texas, as well as Lafayette, Alexandria and Lake Charles in Louisiana.
- Main threats will be the risk of hail, damaging wind gusts and even some tornadoes.
- Flood Watches are in effect across portions of 10 states from Texas to Pennsylvania as the system dumps rain across those regions.