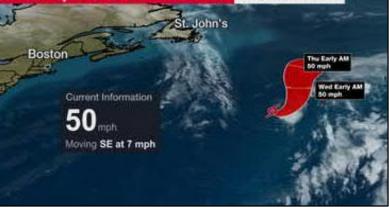

# Tropical Activity <u>Atlantic – Subtropical Storm Wanda</u>

- Subtropical Storm Wanda formed in the Atlantic over the weekend, and while it will not impact any land areas, the storm has finished off the list of names for the 2021 hurricane season.
- Wanda is located far from land in the north-central Atlantic Ocean, where it will meander the next few days. It's not expected to intensify into a hurricane and won't directly affect any land areas.

## Subtropical Storm Wanda 5:00 AM ET

- This is the 21st named storm to develop in the Atlantic this year, which means the entire list of names for the 2021 hurricane season has been used up.
- Any additional storms that form in the Atlantic through the end of this season will come from a supplemental list beginning with the name Adria.