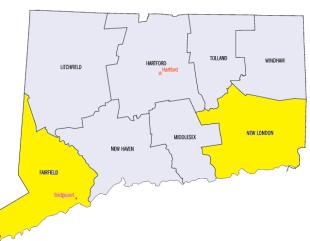

#### DR-4629 Connecticut

- President Joe Biden has granted Connecticut a Major Disaster Declaration to aid in Ida recovery, prompting the release of federal funding to many impacted.
- State officials said the Federal Emergency Management Agency (FEMA) underwent several weeks of data requirement, which is required to qualify for the declaration. The assessment included a calculation of FEMA-eligible damage in order to determine whether the required federal thresholds have been met.

- On Saturday, Biden officially granted this declaration, which will in turn provide a resource for many residents impacted by the storm which swept through the state in September.
- Individual assistance, which is help for individuals and households, is available for certain areas most impacted by the storm. This includes Fairfield and New London counties, as well as the Mashantucket Pequot Tribal Nation and the Mohegan Tribal Nation.