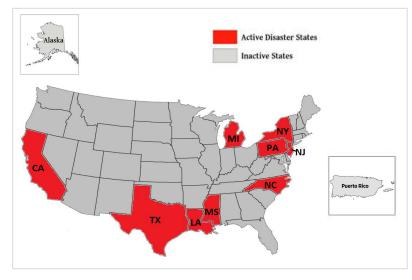

1

November 1, 2021

| WSP USA Inspection Services Active Disasters |                          |                                |                      |                          |
|----------------------------------------------|--------------------------|--------------------------------|----------------------|--------------------------|
| Disaster Number<br>and State                 | Disaster Type            | Number of Counties<br>Declared | Days Since<br>Launch | Registration<br>Deadline |
| 4586 TX                                      | Severe Ice Storm         | 129 Counties                   | 252                  | 5/20/2021                |
| 4607 MI                                      | Severe Storms & Flooding | 4 Counties                     | 104                  | 11/12/2021               |
| 4610 CA                                      | Wildfire                 | 6 Counties                     | 64                   | 11/08/2021               |
| 4611 LA                                      | Hurricane                | 25 Parishes                    | 62                   | 11/29/2021               |
| 4614 NJ                                      | Hurricane                | 12 Counties                    | 55                   | 12/06/2021               |
| 4615 NY                                      | Hurricane                | 9 Counties                     | 55                   | 12/06/2021               |
| 4617 NC                                      | Hurricane                | 3 Counties                     | 52                   | 11/08/2021               |
| 4618 PA                                      | Hurricane                | 8 Counties                     | 50                   | 11/10/2021               |
| 4626 MS                                      | Hurricane                | 8 Counties                     | 6                    | 12/22/2021               |