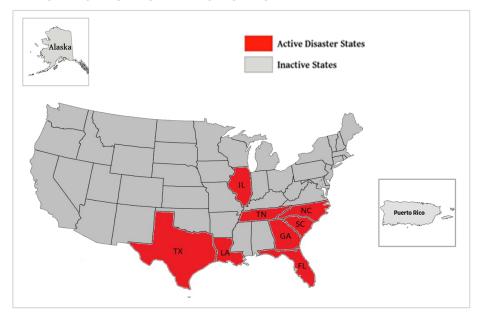

<sup>\*</sup>Award of task order to contractor pending

January 9, 2025

| WSP USA Inspection Services Active Disasters |                                                             |                                   |                      |                          |  |  |  |
|----------------------------------------------|-------------------------------------------------------------|-----------------------------------|----------------------|--------------------------|--|--|--|
| Disaster Number<br>and State                 | Disaster Type                                               | Number of<br>Counties<br>Declared | Days Since<br>Launch | Registration<br>Deadline |  |  |  |
| 4798 TX                                      | Hurricane Beryl                                             | 22 Counties                       | 179                  | 10/10/2024               |  |  |  |
| 4806 FL                                      | Hurricane Debby                                             | 13 Counties                       | 149                  | 11/12/2024               |  |  |  |
| 4817 LA                                      | Hurricane Francine                                          | 9 Parishes                        | 111                  | 11/18/2024               |  |  |  |
| 4819 IL                                      | Severe Storms, Tornadoes, Straight-Line<br>Winds & Flooding | 4 Counties                        | 108                  | 12/13/2024               |  |  |  |
| 4827 NC                                      | Tropical Storm Helene                                       | 25 Counties                       | 100                  | 2/06/2025                |  |  |  |
| 4828 FL                                      | Hurricane Helene                                            | 17 Counties                       | 101                  | 1/07/2024                |  |  |  |
| 4829 SC                                      | Hurricane Helene                                            | 13 Counties                       | 99                   | 1/07/2025                |  |  |  |
| 4830 GA                                      | Hurricane Helene                                            | 41 Counties                       | 99                   | 1/07/2025                |  |  |  |
| 4832 TN                                      | Tropical Storm Helene                                       | 8 Counties                        | 97                   | 1/07/2025                |  |  |  |
| 4834 FL                                      | Hurricane Milton                                            | 34 Counties                       | 88                   | 1/07/2024                |  |  |  |