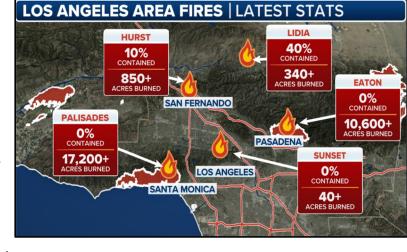

## Wildfire Activity California

- Southern California is facing multiple uncontrolled fires, exacerbated by strong winds and dry conditions.
- Red Flag Warnings are in effect throughout Southern California.
- Across Los Angeles County, approximately 80k residents are under mandatory evacuation orders.
- Seven shelters open with 1,007 occupants.
- Combined, the fires are threatening about 57k homes and 5,000 other structures.
- The Los Angeles County Fire Department reports that the Palisades Fire has destroyed more than 1,000 structures, while the Eaton Fire has damaged or destroyed an additional 1,000.
- On January 8, President Joseph R. Biden, Jr. declared that a major disaster exists in the State of California and ordered Federal aid to supplement State, tribal, and local recovery efforts in the areas affected by wildfires and straight-line winds beginning on January 7, 2025, and continuing.
- The President's action makes Federal funding available to affected individuals in Los Angeles County.
- Damage assessments are continuing in other areas, and more counties and additional forms of assistance may be designated after the assessments are fully completed.