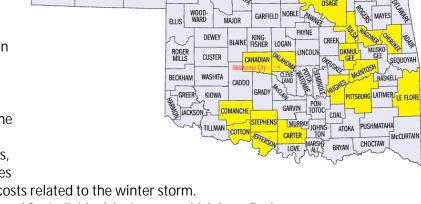

## Declaration Activity DR-4587 Oklahoma

- Governor Kevin Stitt announced Wednesday night President Joe Biden has approved additional federal funding for Oklahomans after this month's historic winter storm.
- According to the governor's office, the declaration delivers FEMA Public Assistance to municipalities, counties, and tribes in all 77 Oklahoma counties
  - for infrastructure repairs and other costs related to the winter storm.

 Gov. Stitt said the state is going to request additional counties be added to the declaration and asked Oklahomans to continue reporting their winter storm-related damages online if their county has not yet been approved.

| Pending Individual Assistance Declaration Request 2/25/2021 |                                        |                   |                             |                              |  |  |
|-------------------------------------------------------------|----------------------------------------|-------------------|-----------------------------|------------------------------|--|--|
| State                                                       | Event                                  | Date<br>Submitted | Approved/Denied<br>/Pending | Number of<br>Counties/Tribes |  |  |
| AL                                                          | Tornado<br>Jan 25, 2021                | 2/11/2021         | Pending                     | 1 County                     |  |  |
| ОК                                                          | Severe Winter Storms<br>Feb 8-20, 2021 | 2/23/2021         | Approved                    | 16 Counties                  |  |  |