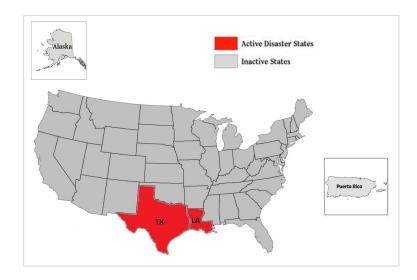

| WSP USA Inspection Services Active Disasters |                  |                                |                      |                          |  |  |
|----------------------------------------------|------------------|--------------------------------|----------------------|--------------------------|--|--|
| Disaster Number and State                    | Disaster Type    | Number of Counties<br>Declared | Days Since<br>Launch | Registration<br>Deadline |  |  |
| 4559 LA                                      | Hurricane        | 21 Parishes                    | 177                  | 11/27/2020               |  |  |
| 4586 TX                                      | Severe Ice Storm | 108 Counties                   | 3                    | 4/21/2021                |  |  |

## WSP USA INSPECTION SERVICES ACTIVITY