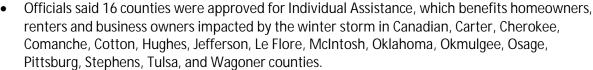

## Declaration Activity DR-4587 Oklahoma

- Governor Kevin Stitt announced Wednesday night President Joe Biden has approved additional federal funding for Oklahomans after this month's historic winter storm.
- According to the governor's office, the declaration delivers FEMA Public Assistance to municipalities, counties, and tribes in all 77 Oklahoma counties
  - for infrastructure repairs and other costs related to the winter storm.

 Gov. Stitt said the state is going to request additional counties be added to the declaration and asked Oklahomans to continue reporting their winter storm-related damages online if their county has not yet been approved.