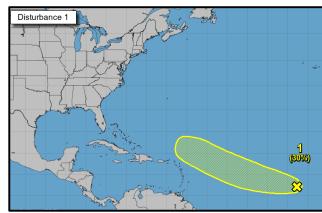

## Tropical Activity Atlantic - Disturbance 1

- A tropical wave located several hundred miles west-southwest of the Cabo Verde Islands continues to produce disorganized showers and thunderstorms.
- Some gradual development of this system is still possible over the next few days.
- However, environmental conditions are forecast to become less favorable by this weekend.
- This system is expected to move westward to west northwestward at 15 to 20 mph across the tropical Atlantic during the next several days.
- Formation chance through 48 hours...low...20 percent.
- Formation chance through 5 days...low...30 percent.