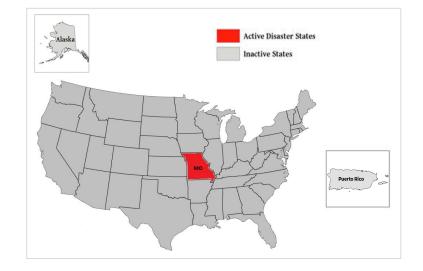

| WSP USA Inspection Services Active Disasters |                          |                                |                      |                          |  |  |  |
|----------------------------------------------|--------------------------|--------------------------------|----------------------|--------------------------|--|--|--|
| Disaster Number<br>and State                 | Disaster Type            | Number of Counties<br>Declared | Days Since<br>Launch | Registration<br>Deadline |  |  |  |
| 4665 MO                                      | Severe Storms & Flooding | 2 Counties/1 City              | 0                    | 11/12/2021               |  |  |  |