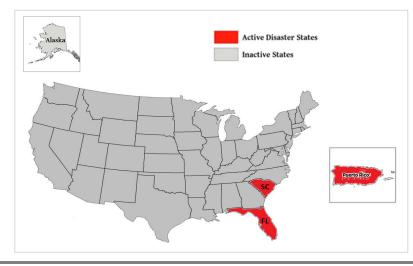

| WSP USA Inspection Services Active Disasters |                 |                                |                      |                          |  |  |  |  |  |  |
|----------------------------------------------|-----------------|--------------------------------|----------------------|--------------------------|--|--|--|--|--|--|
| Disaster Number<br>and State                 | Disaster Type   | Number of Counties<br>Declared | Days Since<br>Launch | Registration<br>Deadline |  |  |  |  |  |  |
| 4671 PR                                      | Hurricane Fiona | 78 Municipalities              | 136                  | 11/21/2022               |  |  |  |  |  |  |
| 4673 FL                                      | Hurricane lan   | 26 Counties                    | 127                  | 1/12/2023                |  |  |  |  |  |  |
| 4677 SC                                      | Hurricane Ian   | 3 Counties                     | 73                   | 1/23/2023                |  |  |  |  |  |  |

## WSP USA INSPECTION SERVICES ACTIVITY