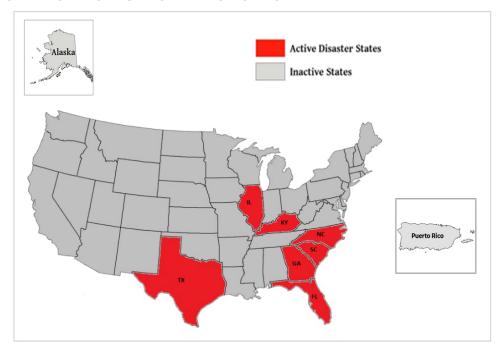

<sup>\*</sup>Award of task order to contractor pending

| WSP USA Inspection Services Active Disasters |                                                                            |                                   |                      |                          |  |  |  |
|----------------------------------------------|----------------------------------------------------------------------------|-----------------------------------|----------------------|--------------------------|--|--|--|
| Disaster Number<br>and State                 | Disaster Type                                                              | Number of<br>Counties<br>Declared | Days Since<br>Launch | Registration<br>Deadline |  |  |  |
| 4781 TX                                      | Severe Storms & Flooding                                                   | 40 Counties                       | 55                   | 8/15/2024                |  |  |  |
| 4819 IL                                      | Severe Storms, Tornadoes, Straight-Line Winds<br>& Flooding                | 7 Counties                        | 55                   | 12/13/2024               |  |  |  |
| 4827 NC                                      | Tropical Storm Helene                                                      | 25 Counties                       | 223                  | 4/07/2025                |  |  |  |
| 4828 FL                                      | Hurricane Helene                                                           | 31 Counties                       | 53                   | 1/07/2025                |  |  |  |
| 4829 SC                                      | Hurricane Helene                                                           | 13 Counties                       | 222                  | 1/28/2025                |  |  |  |
| 4830 GA                                      | Hurricane Helene                                                           | 41 Counties                       | 222                  | 2/07/2025                |  |  |  |
| 4834 FL                                      | Hurricane Milton                                                           | 34 Counties                       | 211                  | 1/07/2025                |  |  |  |
| 4860 KY                                      | Severe Storms, Straight-line Winds, Flooding,<br>Landslides, and Mudslides | 14 Counties                       | 75                   | 5/25/2025                |  |  |  |