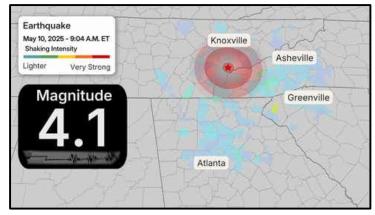

## Earthquake Activity Tennessee

- A 4.1 magnitude earthquake struck eastern Tennessee Saturday morning, with reports of shaking felt as far south as Atlanta.
- The epicenter of the quake was about 12 miles outside of Greenback, Tennessee, striking at 9:04 a.m. local time Saturday, according to the U.S. Geological Survey (USGS). The tremor was widely felt across the region.

**EXTREME** 

- While no immediate damage was reported, the quake startled many residents in Tennessee and beyond. Experts note that earthquakes in the eastern United States, including those within the Eastern Tennessee Seismic Zone, are often felt across a much larger area than quakes of the same size in the western U.S.
- According to the USGS Aftershock Forecast, there is a less than 1% chance of a strong or
  potentially damaging aftershock in the coming days, however, several aftershocks of magnitude
  3 or higher could still be possible. These could be felt near the epicenter but are not expected to
  cause damage.