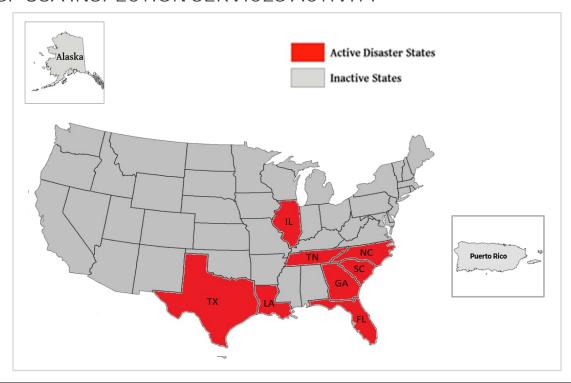

<sup>\*</sup>Award of task order to contractor pending

| WSP USA Inspection Services Active Disasters |                 |                                   |                      |                          |  |  |
|----------------------------------------------|-----------------|-----------------------------------|----------------------|--------------------------|--|--|
| Disaster Number<br>and State                 | Disaster Type   | Number of<br>Counties<br>Declared | Days Since<br>Launch | Registration<br>Deadline |  |  |
| 4798 TX                                      | Hurricane Beryl | 22 Counties                       | 169                  | 10/10/2024               |  |  |
| 4806 FL                                      | Hurricane Debby | 13 Counties                       | 139                  | 11/12/2024               |  |  |

December 30, 2024

| WSP USA Inspection Services Active Disasters |                                                             |                                   |                      |                          |  |  |  |  |
|----------------------------------------------|-------------------------------------------------------------|-----------------------------------|----------------------|--------------------------|--|--|--|--|
| Disaster Number<br>and State                 | Disaster Type                                               | Number of<br>Counties<br>Declared | Days Since<br>Launch | Registration<br>Deadline |  |  |  |  |
| 4817 LA                                      | Hurricane Francine                                          | 9 Parishes                        | 101                  | 11/18/2024               |  |  |  |  |
| 4819 IL                                      | Severe Storms, Tornadoes, Straight-Line<br>Winds & Flooding | 4 Counties                        | 98                   | 12/13/2024               |  |  |  |  |
| 4827 NC                                      | Tropical Storm Helene                                       | 25 Counties                       | 90                   | 1/07/2025                |  |  |  |  |
| 4828 FL                                      | Hurricane Helene                                            | 17 Counties                       | 91                   | 1/07/2024                |  |  |  |  |
| 4829 SC                                      | Hurricane Helene                                            | 13 Counties                       | 89                   | 1/07/2025                |  |  |  |  |
| 4830 GA                                      | Hurricane Helene                                            | 41 Counties                       | 89                   | 1/07/2025                |  |  |  |  |
| 4832 TN                                      | Tropical Storm Helene                                       | 8 Counties                        | 87                   | 1/07/2025                |  |  |  |  |
| 4834 FL                                      | Hurricane Milton                                            | 34 Counties                       | 78                   | 1/07/2024                |  |  |  |  |